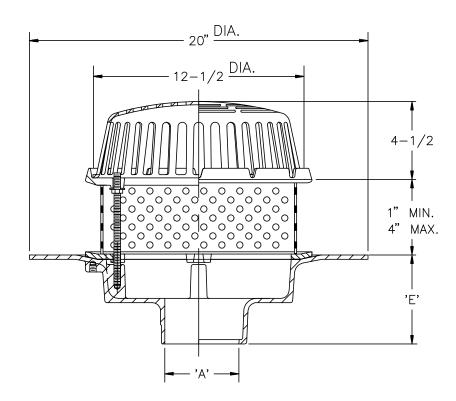

## Z-107-77 20" WIDE DECK FLANGE ROOF DRAIN WITH PERFORATED EXTENSION

Dimensions Subject to Manufacturing Tolerances

| A- Pipe Size In. | Appprox.<br>Wt. Lbs. | Dome Open Area<br>Sq. In. |
|------------------|----------------------|---------------------------|
| 3-4              |                      | 100                       |
| 6-8              | 39                   | 103                       |

**ENGINEERING SPECIFICATION:** ZURN Z-107-77 20" Diameter wide deck flange roof drain with perforated extension. Dura-Coated cast iron body, clamping collar, secondary clamping collar, perforated extension and low silhouette Poly-Dome strainer.

OUTLET (Specify type)

IC

IG

\_ NH

| SU | FFIXE | S |
|----|-------|---|
|    |       |   |

|                |        | AC<br>-AW            | Angular Underdeck Clamp<br>3/4" to 4" Adjustable Water Level Regulat            | or  |
|----------------|--------|----------------------|---------------------------------------------------------------------------------|-----|
|                |        |                      | (Previously Z-103-1)                                                            | .01 |
|                |        | BS                   | Bronze Mesh Screen Over Dome                                                    |     |
|                |        | C                    | Underdeck Clamp                                                                 |     |
| 7-7720"        |        | E                    | Static Extension 1" thru 4" (Specify Heigh                                      | nt) |
| orated<br>ing  |        | EA                   | Adjustable Extension Assembly 1-3/4" thru 3-1/2"                                |     |
| extensio       | n      | G                    | Galvanized Cast Iron                                                            |     |
|                |        | GD                   |                                                                                 |     |
|                |        | SS                   |                                                                                 |     |
|                |        | VP                   |                                                                                 |     |
|                |        | W2                   |                                                                                 |     |
|                |        | W3                   |                                                                                 |     |
| - +            |        |                      | 4 Internal Water Dam                                                            |     |
| €*<br>Dama     |        | XJ<br>84             | Vertical Expansion Joint (See Z-190)<br>Stainless Steel Perforated Gravel Guard |     |
| Dome           |        | 04<br>-85            | Stainless Steel Perforated Extension                                            |     |
| Dome<br>ze Dom | e      | 89                   | 2" High External Water Dam                                                      |     |
|                |        | <b>ZE</b> (Specify s | size) <b>E' BODY HT.</b>                                                        |     |
|                | FIFESI |                      | Diviension                                                                      |     |
|                |        | 3",4",6"             | 5-1/4"                                                                          |     |
|                |        | 3",4",6"             | 5-1/4"                                                                          |     |
|                |        | 3",4",6",8           | 8" 5-1/4"                                                                       |     |
|                |        | REV. B               | DATE: 6/16/92 C.N. NO. 68363                                                    |     |
| IFIED          |        | DWG. NO              | D. P-13712 PRODUCT NO. Z-107-77                                                 |     |