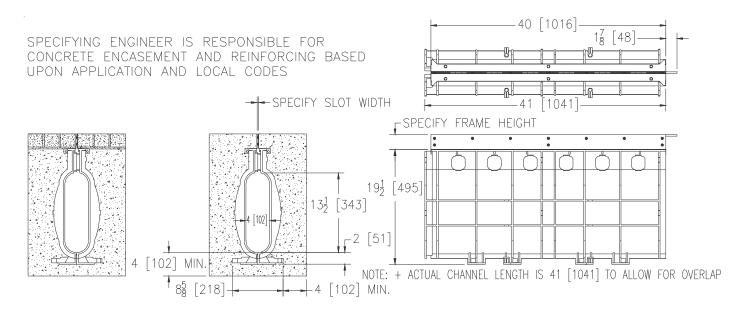

## ENGINEERING SPECIFICATION: Zurn Z888-8-PVSS

Channels are 40 [1016] long, () wide slot and have a 4 [102] throat. Modular channel sections are made of 0% water absorbent High Density Polyethylene (HDPE), and is UV-10 stabilized. Channels have a positive mechanical connection between channel sections that will not separate during the installation and mechanically lock into the concrete surround a minimum of every 6 [152]. Channels weigh less than 7.7 lbs.[3.5 kg] per linear foot, have a smooth, 2 [51] radiused self cleaning neutral bottom with 0% built in slope. Channels have rebar clips molded onto bedding feet and/or bedding feet shall be used for positioning as standard to secure trench in its final location. Trench provided with standard PVSS non-removable grate. Zurn () wide reveal and () tall fabricated Stainless Steel Paver Slot grate. Is rated for pedestrian traffic. Supplied in 40 [1016] nominal lengths with removable zip strip for alignment.

## PREFIX OPTIONS (Check/specify appropriate options)

Z Three Foot Four Inch High Density Polyethylene (HDPE)\*

SUFFIX OPTIONS (Check/specify appropriate options)

| Specify Slot Width                                                 | Outlet Adapters Add/Each                                              |
|--------------------------------------------------------------------|-----------------------------------------------------------------------|
| A (.125 [3.2])                                                     | E1 Closed End CapU2 2 [51] No-Hub Bottom Outlet                       |
| B* (.250 [6.4])<br>C (.375 [10])<br>D (.500 [13])<br>E (.625 [16]) | E2 2 [51] No-Hub End OutletU3 3 [76] No-Hub Bottom Outlet             |
|                                                                    | -E3 3 [76] No-Hub End Outlet Ut 4 [102] No-Hub Bottom Outlet          |
| D (.500 [13])<br>E (.625 [16])                                     | E4 4 [102] No-Hub End OutletEXT 4 [102] Extension                     |
| $\_$ -F (.750 [19.1])                                              |                                                                       |
|                                                                    |                                                                       |
| Specify Frame Height                                               |                                                                       |
| A (1.00 [25.4])                                                    |                                                                       |
| B (1.25 [32])                                                      |                                                                       |
| C (1.50 [38.1])                                                    |                                                                       |
| D (1.75 [45])                                                      |                                                                       |
| E(2.00 [51])                                                       |                                                                       |
|                                                                    |                                                                       |
| $\$ -G <sup>*</sup> (2.50 [64])                                    |                                                                       |
|                                                                    |                                                                       |
|                                                                    |                                                                       |
| J(3.20 [00])                                                       | *REGULARLY FURNISHED UNLESS OTHERWISE SPECIFIED                       |
| $\begin{array}{c ccccccccccccccccccccccccccccccccccc$              |                                                                       |
| M (4.00 [102])                                                     | REV. DATE: 09/20/13 C.N. NO. 129968                                   |
| (                                                                  | PROD./DWG.NO. Z888-8-PVSS                                             |
| ZURN INDUSTRIES, LLC                                               | CIFICATION DRAINAGE OPERATION   1801 Pittsburgh Ave.   Erie. PA 16514 |