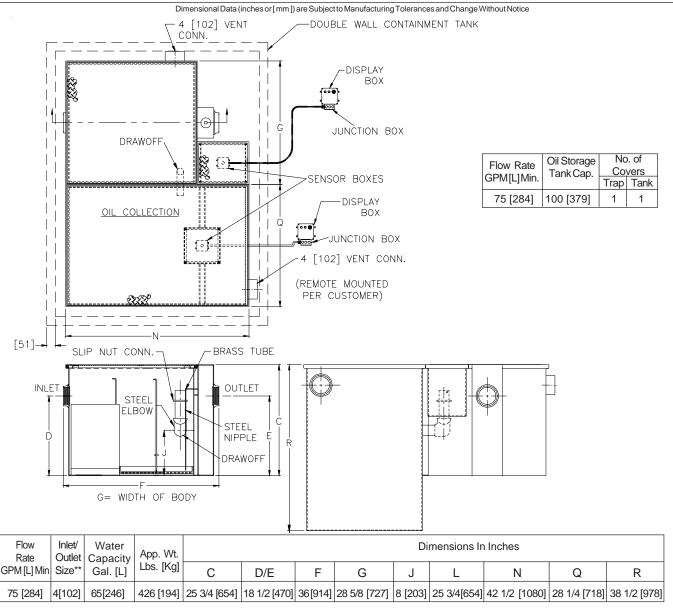

## Z1188-130 LARGE CAPACITY OIL INTERCEPTOR W/ INTEGRAL STORAGE TANK AND OIL LEVEL FLOAT SENSOR

**SPECIFICATION SHEET** 

TAG

ENGINEERING SPECIFICATION: ZURN Z1188-130 Large capacity Acid Resistant Coated interior and exterior fabricated steel oil interceptor, with bronze cleanout plug, visible double wall trap seal, removable combination pressure equalizing/flow diffusing baffle and sediment bucket, horizontal baffle, adjustable oil draw-off, vent connections and integral storage tank. Secured gasketed non-skid cover complete with flow control fitting. With a fiberglass sensor box and a fiberglass leak detection sensor box each containing a float oil level sensor, two fiberglass display boxes with one green power light, one red oil level light, audible alarm and junction box. Regularly furnished with inlet and outlet in high position.

REV. DATE: 02/16/05 C.N. NO. 92961 \*REGULARLY FURNISHED UNLESS OTHERWISE SPECIFIED DWG. NO. P-15129 **PRODUCT NO. Z1188-130**