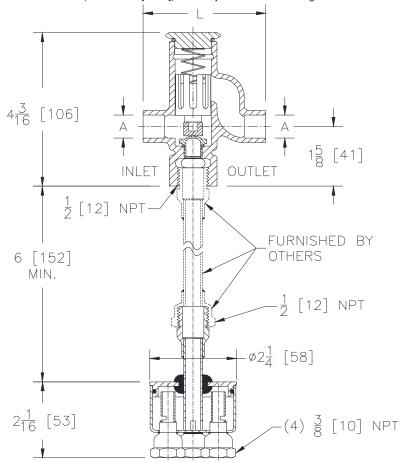

ZURN.

TAG

LOW-LEAD SANI-GARD AUTOMATIC TRAP PRIMER AND 4-OUTLET DISTRIBUTION UNIT

Dimensional Data (inches and [ mm ]) are Subject to Manufacturing Tolerances and Change Without Notice

| Dimensions In Inches [mm] |                                         |  |
|---------------------------|-----------------------------------------|--|
| L                         | Wt.<br>Lbs. [kg]                        |  |
| 3-7/32 [82]               | 1.75 [.8]                               |  |
| 3-7/32 [82]               | 1.75 [.8]                               |  |
| 5-21/32 [144]             | 2.25 [1]                                |  |
| 5-11/32 [136]             | 2.25 [1]                                |  |
|                           | L 3-7/32 [82] 3-7/32 [82] 5-21/32 [144] |  |

## **ENGINEERING SPECIFICATION: ZURN Z1022-XL-DU4**

Low-Lead Sani-Gard Automatic Trap Primer, all bronze body with integral vacuum breaker, non-liming internal operating piston, stainless steel spring, removable bronze seat with metering orifice, and sealed bronze cover. Distribution Unit furnished with all brass body, inlet adapter, internal slotted water metering tubes, overflow ports, removable, gasketed transparent cover, complete with (4) 3/8" [10mm] NPT outlet connections.