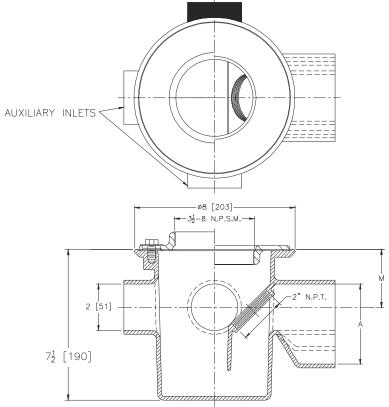

## Z356-99

## ADJUSTABLE FLOOR DRAIN WITH TRAP AND 2 AUXILIARY INLETS

**SPECIFICATION SHEET** 

TAG

Dimensional Data (inches and [ mm ]) are Subject to Manufacturing Tolerances and Change Without Notice

| Dimensions In Inches |              | Approx.<br>Wt. Lbs. |  |
|----------------------|--------------|---------------------|--|
| A-Pipe Size          | М            | [kg]                |  |
| 2 [51]               | 2-7/8 [73]   |                     |  |
| 3 [76]               | 3-3/8 [86]   | 18 [8]              |  |
| 4 [102]              | 3-23/32 [94] |                     |  |

## **ENGINEERING SPECIFICATION: ZURN Z356-99**

Adjustable floor drain with trap, Dura-Coated cast iron body with integral trap seal and 2 Auxiliary Inlets, complete with plastic cleanout plug, and invertable collar.