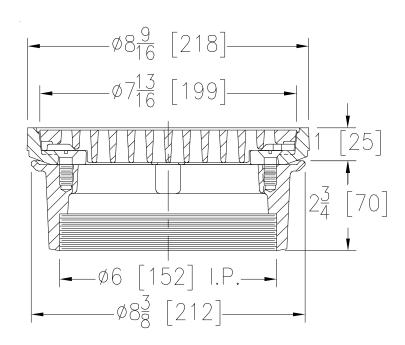

## CAST IRON BODY WITH 6 [152] OUTLET, WATER DAM & MEDIUM-DUTY GRATE

| SPECIFICATION SHEET | T |
|---------------------|---|
| TAG                 |   |

Dimensional Data (inches and [ mm ]) are Subject to Manufacturing Tolerances and Change Without Notice

## **ENGINEERING SPECIFICATION: ZURN Z415B-105**

8 9/16 [218] Diameter floor drain, Dura-Coated cast iron body with bottom outlet, combination membrane flashing clamp/gravel guard with 1 [2] high water dam, and medium-duty cast iron slotted loose-set grate.