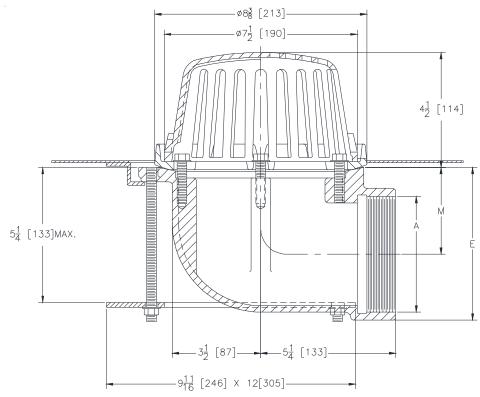

## 8-3/8 [213] LATERAL ROOF DRAIN WITH UNDERDECK CLAMP AND ROOF SUMP RECEIVER

**SPECIFICATION SHEET** 

TAG \_\_\_\_\_

Dimensional Data (inches and [ mm ]) are Subject to Manufacturing Tolerances and Change Without Notice

| Dimension      | ns Inches[mm] | Λnnrov  | Dome<br>Open Area<br>Sq. In<br>[sq. cm] |
|----------------|---------------|---------|-----------------------------------------|
| A<br>Pipe Size | М             |         |                                         |
| 2 [51]         | 4-7/16 [114]  |         | 42 [271]                                |
| 3 [76]         | 3-7/8 [102]   | 35 [16] |                                         |
| 4 [102]        | 3-3/8 [86]    |         |                                         |

## **ENGINEERING SPECIFICATION:** ZURN Z125-C-R-90

8-3/8" [213mm] Diameter lateral roof drain, Dura-Coated cast iron body with combination membrane flashing clamp/gravel guard, low silhouette Poly-Dome, underdeck clamp, and roof sump receiver.