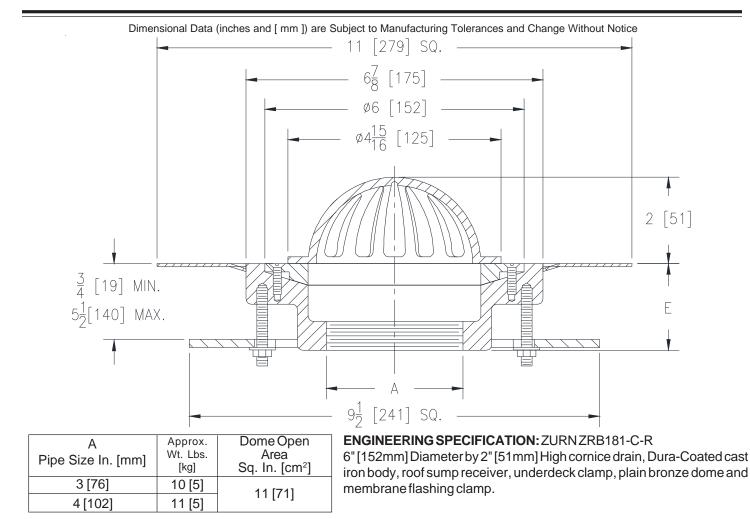

## **Z181-C-R** 6[152] DIAMETER CORNICE DRAIN BOTTOM OUTLET WITH ROOF SUMP RECEIVER AND UNDERDECK CLAMP

SPECIFICATION SHEET

TAG

**OPTIONS** (Check/specify appropriate options)

| PIPE SIZE      | (Specify size/type) OUTLET | 'E' BODY HT. DIM. |
|----------------|----------------------------|-------------------|
| 3, 4 [76, 102] | IP Threaded                | 2 [51]            |
| 3, 4 [76, 102] | NH No-Hub (IP w/ Z1040)    | 4-1/2 [114]       |