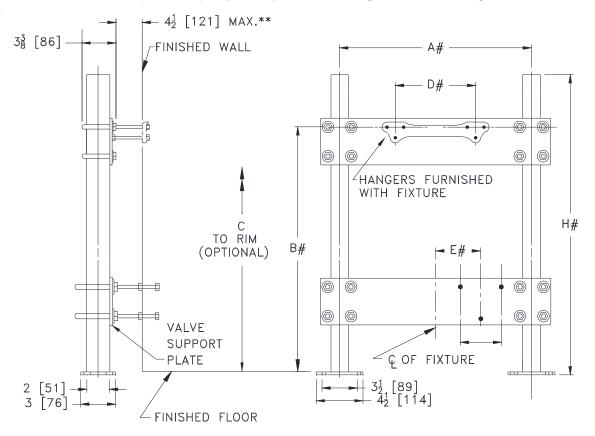

SPECIFICATION SHEET

TAG

Dimensional Data (inches and [ mm ]) are Subject to Manufacturing Tolerances and Change Without Notice

\*\* WITH STANDARD STUD LENGTH OF 6 [152]. #REFER TO ROUGH-IN GUIDE OF SPECIFIC FIXTURE FOR DIM.

## ENGINEERING SPECIFICATION: ZURN Z1224-WS

Lavatory support system with top and bottom support plates. Complete with Dura-Coated rectangular steel uprights with welded feet, adjustable support plates, and mounting fasteners. **Note:** Specify Valve Name and Number.