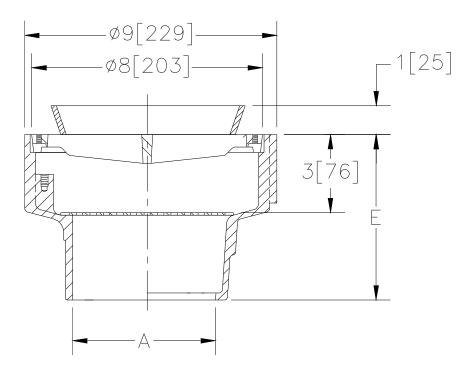

# **Z1970-7** 9 [229] DIAMETER SHALLOW A.R.C. SANI-FLOR RECEPTOR 3 [76] SUMP DEPTH W/ 1 [25] HIGH OVAL FUNNEL

SPECIFICATION SHEET

TAG

Dimensional Data (inches and [ mm ]) are Subject to Manufacturing Tolerances and Change Without Notice

# ENGINEERING SPECIFICATION: ZURN Z1970-7

Sani-Flor Receptor 9" [229mm] diameter x 3" [76mm] deep cast iron body and round slotted medium duty grate with 6-3/4" [171mm] x 3" [76mm] x 1" [25mm] high oval funnel, with white acid resisting coated interior and top, complete with brass secondary strainer.

#### **OPTIONS** (Check/specify appropriate options)

| PIPE SIZE         | (Specify size/type) OUTLET | 'E' BODY HT. DIMENSION |             |  |
|-------------------|----------------------------|------------------------|-------------|--|
|                   |                            | Z                      | ZN          |  |
| 2,3,4 [51,76,102] | NH No-Hub                  | 5-3/4 [146]            | 6 [152]     |  |
| 2,3,4 [51,76,102] | NL Neo-Loc                 | 4-7/8 [124]            | 5-1/8 [130] |  |