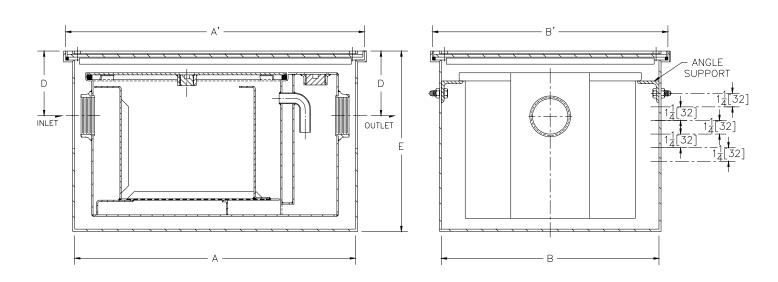

## **Z-1170-RE-T**ADJUSTABLE RECESSING RECEIVER-ENCLOSED TYPE-FOR GREASEPTOR

**SPECIFICATION SHEET** 

TAG \_\_\_\_

Dimensional Data (inches and [ mm ]) are Subject to Manufacturing Tolerances and Change Without Notice

| Size | Dimensions in Inches |              |              |              |             |              |
|------|----------------------|--------------|--------------|--------------|-------------|--------------|
|      | Α                    | A'           | В            | B'           | D           | E            |
| 100  | 19 3/4 [502]         | 21 3/4 [552] | 12 3/4 [324] | 14 3/4 [375] | 4 1/8 [105] |              |
| 200  | 21 3/4 [552]         | 23 3/4 [603] | 15 3/8 [390] | 17 3/8 [441] | 4 3/8 [111] |              |
| 300  | 25 [635]             | 27 [686]     | 17 1/2 [444] | 19 1/2 [495] | 4 7/8 [124] | 20 3/4 [527] |
| 400  | 25 3/4 [654]         | 27 3/4 [705] | 20 [508]     | 22 [559]     | 5 3/8 [137] | 22 3/8 [568] |
| 500  | 29 1/2 [749]         | 31 1/2 [800] | 20 3/4 [527] | 22 3/4 [578] | 5 3/4 [146] | 24 [610]     |
| 600  | 34 [864]             | 36 [914]     | 23 1/4 [590] | 25 1/4 [641] | 5 7/8 [149] | 25 3/4 [654] |
| 700  | 35 [889]             | 37 [940]     | 26 [660]     | 28 [711]     | 5 7/8 [149] | 26 3/4 [679] |
| 800  | 37 1/4 [946]         | 39 1/4 [997] | 28 [711]     | 30 [762]     | 6 7/8 [175] | 30 1/2 [775] |

**ENGINEERING SPECIFICATION**: ZURN Z-1170-RE-T Acid Resistant Epoxy Coated Recessing receiver, enclosed type, equipped with adjustable support brackets and gasketed non-skid cover recessed for tile/terrazzo with recessed and covered llft handle. Complete with Z-1170 Greaseptor for greaseptor specifications see Z-1170 drawing.