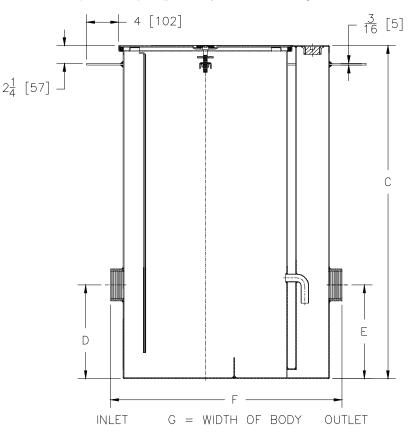

## Z1170-115 GREASE INTERCEPTOR

TAG \_\_

Dimensional Data (inches and [ mm ]) are Subject to Manufacturing Tolerances and Change Without Notice

| Size | Inlet/<br>Outlet | Flow Rate | Capacity |           | Approx.  | Dimensions in Inches |              |              |              |
|------|------------------|-----------|----------|-----------|----------|----------------------|--------------|--------------|--------------|
|      |                  | G.P.M.    | Water    | Grease    | Wt. Lbs. |                      |              |              |              |
|      | Size**           | [L]       | Gal. [L] | Lbs. [kg] | [kg]     | С                    | D/E          | F            | G            |
| 700  | 3 [75]           | 35 [132]  | 30 [113] | 70 [32]   | 151 [68] | 41 [1041]            | 14 1/4 [362] | 34 1/8 [867] | 22 1/2 [572] |

**ENGINEERING SPECIFICATION**: ZURN Z1170-115 Acid Resistant Coated interior and exterior fabricated steel grease interceptor, PDI, rated at \_\_\_\_\_ GPM and \_\_\_\_\_ Lbs. grease capacity, with internal air relief by-pass, bronze cleanout plug, removable pressure equalizing/flow diffusing inlet baffle, fixed bottom outlet baffle, and visible double wall trap seal. Gasketed non-skid secured cover complete with center tie down assembly, with Z1108 flow control fitting. Regularly furnished with a high inlet and outlet connection. Note: Location of outlet from bottom of interceptor cannot be changed.

## SUFFIXES

- -AL Aluminum Cover
- HD Heavy Duty Cover rated at 10,000 lbs. maximum safe live load.
- -L Angle type (Z1108-L) flow control device with plunger.
- \*\* Inlet and outlet size shown is standard operating size and flow control setting. #700 will have 4[100] connections reduced to 3[75] as standard. If changed, flow control must be adjusted accordingly.