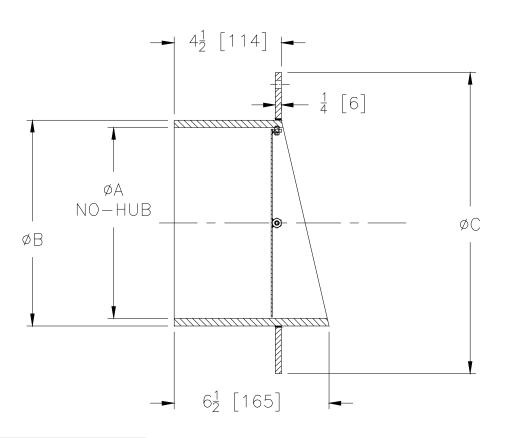

Dimensional Data (inches and [mm]) are Subject to Manufacturing Tolerances and Change Without Notice

| A                     | Dimensions in In.[mm] |              |                  |
|-----------------------|-----------------------|--------------|------------------|
| Pipe Size<br>In. [mm] | В                     | С            | Wt. Lbs.<br>[kg] |
| 2 [50]                | 2-1/2 [63]            | 5-1/2 [139]  | 3 [1]            |
| 3 [76]                | 3-1/2 [89]            | 6-1/2 [165]  | 6 [3]            |
| 6 [152]               | 6-5/8 [168]           | 10-5/8 [270] | 14 [6]           |
| 8 [203]               | 8-5/8 [219]           | 12-5/8 [321] | 18 [8]           |
| 10 [254]              |                       | 14-3/4 [375] | 25 [11]          |
| 12 [305]              | 12-3/4 [324]          | 16-3/4 [425] | 30 [14]          |

## Engineering Specification: ZURN ZS199-107

Fabricated Stainless Steel Downspout Nozzle with Anchor Flange and Removable Stainless Steel screen.