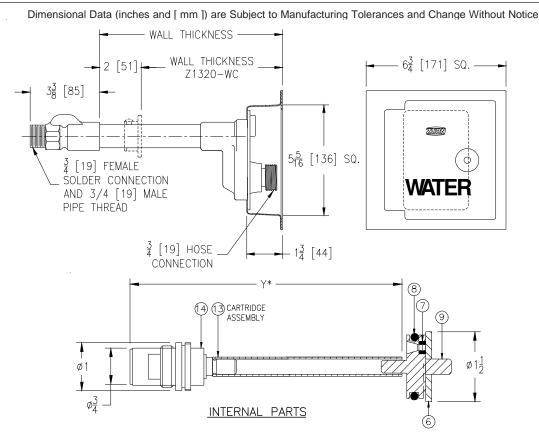

## **Z1320-82** 40 [1016] ECOLOTROL CERAMIC DISC WALL HYDRANT ENCASED, NON-FREEZE, ANTI-SIPHON, AUTOMATIC DRAINING

SPECIFICATION SHEET

TAG

|  | Wall        | Approx.  | ENGINEERING SPECIFICATION: ZURN Z1320-82                                                    |  |
|--|-------------|----------|---------------------------------------------------------------------------------------------|--|
|  | Thickness   | Wt. Lbs. | 40" [1016mm] Encased Ecolotrol "anti-siphon" automatic draining wall hydrant for flush      |  |
|  | Inches [mm] | [kg]     | installation. Complete with integral backflow preventer, copper casing, all bronze interior |  |
|  | 40 [1016]   |          | parts with 1/2 turn ceramic disc cartridge and combination 3/4" [19mm] female solder and    |  |
|  |             |          | 3/4" [19mm] male pipe thread inlet. Stainless steel box and hinged cover with operating     |  |
|  |             |          | key lock and "WATER" stamped on cover. (All solder connections are lead free.)              |  |

## SUFFIXES

| <br>-CL | Cylinder Lock                             |             | PARTS LIST                          |               |
|---------|-------------------------------------------|-------------|-------------------------------------|---------------|
| -NB     | Polished Nickel Bronze Face               | <u>ltem</u> | <u>Name</u>                         | <u>Quan.</u>  |
| -PB     | Polished Bronze Face                      | <u>14</u>   | <u>Cartridge</u>                    | <u>1</u>      |
| -RK     | Hydrant Parts Repair Kit                  | <u>13</u>   | <u>Operating Tube</u>               | <u>1</u>      |
| <br>-WC | Wall Clamp                                | <u>9</u>    | Operating Coupling                  | 1             |
| -34EL   | 3/4 [19] IP 90º Solder Inlet Elbow        | 87          | <u>'O' Ring</u>                     | $\frac{1}{2}$ |
| -34FIP  | 3/4 [19] IP Straight Female Inlet Adapter | <u>/</u>    | <u>'O' Ring</u><br>Retaining Washer | <u>∠</u>      |
|         |                                           | <u>0</u>    | <u>Retaining Washer</u>             | <u> </u>      |