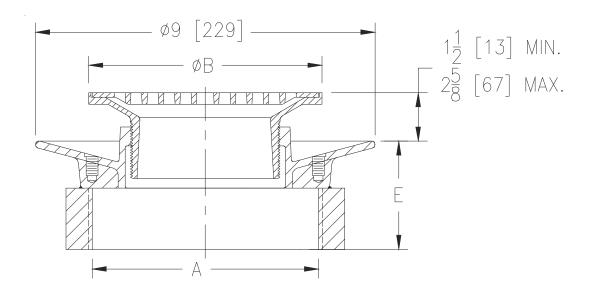

## **Z1726-97** ADJUSTABLE FLOOR DRAIN MEDIUM DUTY WITH ROUND TOP & 6 [152] THREADED OUTLET

SPECIFICATION SHEET

TAG

Dimensional Data (inches and [ mm ]) are Subject to Manufacturing Tolerances and Change Without Notice

| Dimensions In Inches [mm] |                    | Approx.          | Strainer                   |
|---------------------------|--------------------|------------------|----------------------------|
| A<br>Pipe Size            | B Strainer<br>Dia. | Wt.<br>Lbs. [kg] | Open Area<br>Sq. In. [cm²] |
| 6 [152]                   | 10 [254]           | 19 [9]           | 27 [174]                   |

## ENGINEERING SPECIFICATION: ZURN Z1726-97

All Type 304 (CF8) stainless steel adjustable floor drain with anchor flange (clamp collar with seepage holes, when specified), and 6" [152 mm] diameter medium-duty vertically adjustable, satin finish top and 6" [152 mm] IP outlet.

**OPTIONS** (Check/specify appropriate options)

| <b>PIPE SIZE</b><br>6 [152] | (Specify size/type) <b>OUTLET</b><br>IP Threaded                                                                                                                         | <b>'E' BODY HT. DIM.</b><br>2-7/8 [73] |
|-----------------------------|--------------------------------------------------------------------------------------------------------------------------------------------------------------------------|----------------------------------------|
| PREFIXES<br>Z<br>ZM<br>ZL   | Type 304 (CF8) Stainless Steel Body and Top Assembly*<br>Type 316 (CF8M) Stainless Steel Body and Top Assembly<br>Type 316L (CF3M) Stainless Steel Body and Top Assembly |                                        |
| SUFFIXES<br>KKC             | Seepage Holes Only<br>Clamp Collar with Seepage Holes                                                                                                                    |                                        |