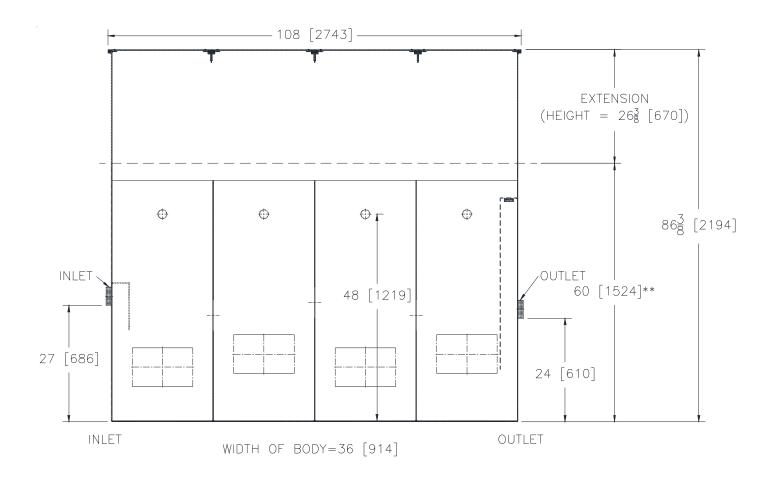

**TURN** SIZE 600 SAND AND SEDIMENT INTERCEPTOR WITH INTEGRAL EXTENSION AND 5[127] INLET/OUTLET TAG \_\_\_\_\_

Dimensional Data (inches and [ mm ]) are Subject to Manufacturing Tolerances and Change Without Notice

| Size | Cubic Ft.    | Approx.      | F-Dim      |
|------|--------------|--------------|------------|
|      | [Cubic M.]   | Wt.Lbs. [kg] | in Inches  |
| 600  | 60.75 [1.72] | 2800 [1270]  | 108 [2743] |

## ENGINEERING SPECIFICATION: ZURN Z1187-93

Acid Resistant Coated fabricated steel sand and sediment separator, 60.75 cu. ft. [1.72 cu. meters] capacity below invert of outlet, 5" [127mm] threaded inlet and outlet, four 2" [51mm] threaded individual vent connections, integral extension, complete with heavy duty scoriated non-skid gasketed removable cover(s).

> \*\* Standard interceptor height for all sizes is 60 [1524]. Specify extension height and overall height required.