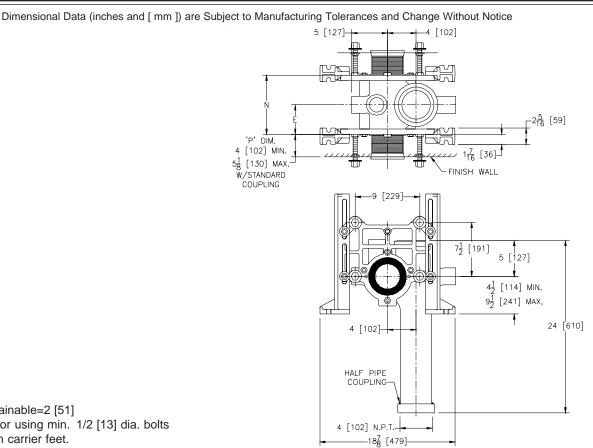

#### Note:

- Min. 'P' Dim. Obtainable=2 [51] 1.
- Feet bolted to floor using min. 1/2 [13] dia. bolts 2. and back slots on carrier feet.

Е

4 1/8 [105]

**Dimension In Inches** 

Ν

8 1/4 [178]