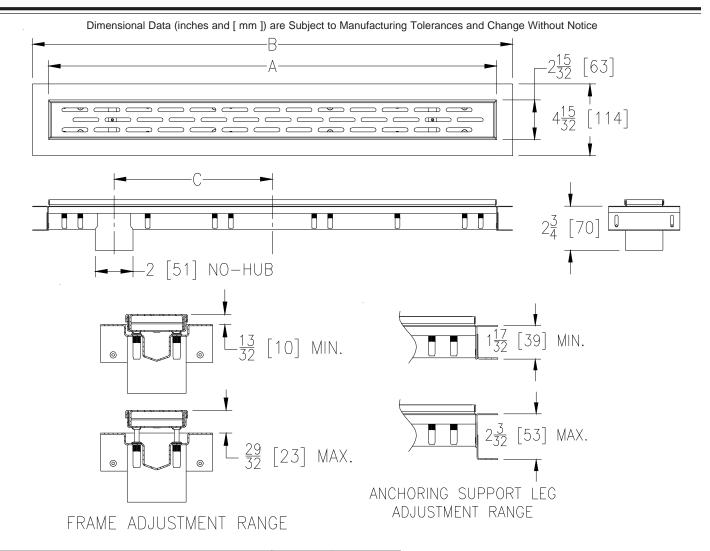

## STAINLESS STEEL LINEAR SHOWER DRAIN W/END BOTTOM OUTLET

**SPECIFICATION SHEET** 

TAG

|                     | Approx.   | Grate     |               |                  |                                         |
|---------------------|-----------|-----------|---------------|------------------|-----------------------------------------|
| Product Designation | А         | В         | С             | Wt.<br>Lbs. [kg] | Open Area<br>Sq. In. [cm <sup>2</sup> ] |
| -28                 | 28 [711]  | 30 [762]  | 9-29/32 [252] | 5.4 [2.5]        | 15 [97]                                 |
| -32                 | 32 [813]  | 34 [864]  | 11-1/2 [292]  | 5.9 [2.7]        | 18 [116]                                |
| -36                 | 36 [914]  | 38 [965]  | 13-3/32 [333] | 6.4 [2.9]        | 20 [129]                                |
| -40                 | 40 [1016] | 42 [1069] | 15-3/4 [400]  | 7.2 [3.3]        | 22 [142]                                |
| -48                 | 48 [1219] | 50 [1270] | 19-7/32 [488] | 8.4 [3.8]        | 27 [174]                                |
| -60                 | 60 [1524] | 62 [1575] | 25-1/4 [641]  | 10.3 [4.7]       | 34 [219]                                |

## **ENGINEERING SPECIFICATION: ZS880-EO**

All Type 304 (CF8) Fabricated Stainless Steel Linear Shower Drain. Complete with vertically adjustable anchoring support legs, anti-ponding V-shaped channel with 2 [51] No-Hub end bottom outlet, adjustable secured leveling frame with built-in tile edge, and secured, light-duty, slotted heel-proof grate. Drain is designed for installation in a minimum 2 [51] concrete pour and can be adjusted to accommodate 1/4 [6] and 3/8 [10] finished tile thicknesses.