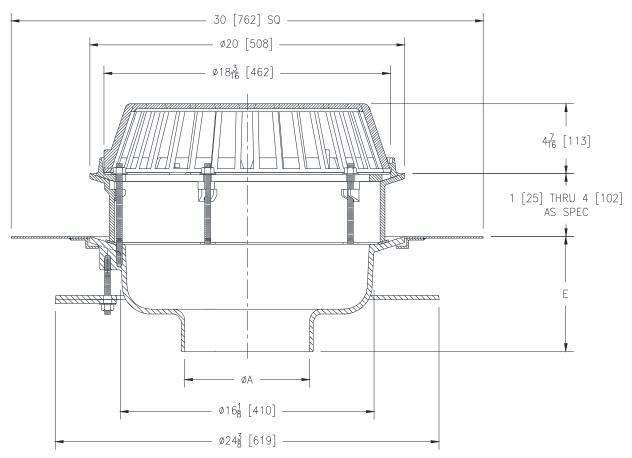

## 20 [508] DIAMETER MAIN ROOF DRAIN WITH STATIC EXTENSION, UNDERDECK CLAMP AND ROOF SUMP RECIEVER

**SPECIFICATION SHEET** 

TAG \_\_\_\_

Dimensional Data (inches and [ mm ]) are Subject to Manufacturing Tolerances and Change Without Notice

## ENGINEERING SPECIFICATION: ZURN Z101-C-E-R

20" [508mm] Diameter roof drain. Dura-Coated cast iron body with combination membrane flashing clamp/gravel guard, static extension, roof sump receiver, underdeck clamp and low silhouette dome.