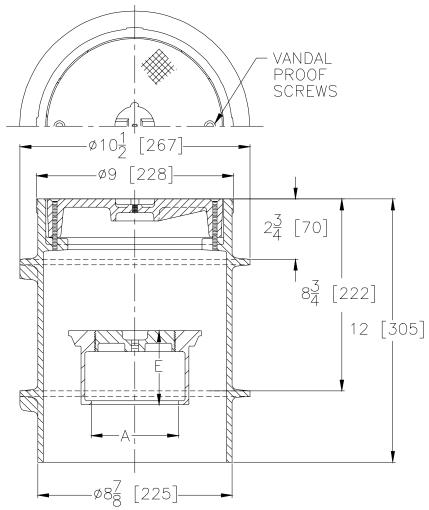

## Z-1474-76 HEAVY DUTY CLEANOUT HOUSING

TAG \_\_\_\_\_

Dimensional Data (inches and [ mm ]) are Subject to Manufacturing Tolerances and Change Without Notice

| Dimensions In Inches |            | Approx. |
|----------------------|------------|---------|
| A-Pipe Size          | E          | Lbs.    |
| 2[51]                | 4-3/4[121] | 42[19]  |
| 3[76]                | 4-3/4[121] | 44[20]  |
| 4[102]               | 4-3/4[121] | 45[20]  |
| 5[127]               | 4-3/4[121] | 47[21]  |
| 6[152]               | 4-3/4[121] | 48[22]  |

**ENGINEERING SPECIFICATION:** ZURN Z-1474-76 Heavy Duty Cleanout Housing. Dura-Coated cast iron body with integral anchor flange, vandal proof secured scoriated cover with lifting device and dura-coated cleanout body with bronze plug.