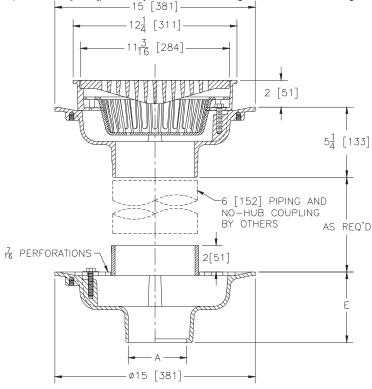

## Z624-119

ISOLATION DECK DRAIN W/Z541 12 [305] HEAVY-DUTY DRAIN

| SPECIFICATION SHEET | Γ |
|---------------------|---|
|---------------------|---|

TAG

|                      | Approx.<br>Wt. Lbs. | Grate Open Area<br>Sq. In. |
|----------------------|---------------------|----------------------------|
| A- Pipe Size In.[mm] | [kg]                | [cm <sup>2</sup> ]         |
| 2,3,4 [51,76,102]    | 71 [32]             | 30 [194]                   |
| 5,6 [126,153]        | 7 1 [32]            |                            |

## **ENGINEERING SPECIFICATION: ZURN Z624-119**

Dura-Coated cast iron upper and lower bodies. Lower body complete with perforated clamp collar and 6" [152mm] No-Hub standpipe. Upper body complete with 6" [152mm] No-Hub bottom outlet, seepage pan and combination membrane flashing clamp and frame for anti-tilt heavy-duty slotted grate with suspended polypropylene sediment bucket.

**OPTIONS** (Check/specify appropriate options)

| PIPE SIZE  2,3,4,5,6 [51,76,102,127,152]  2,3,4,6 [51 thru 102, 152]  2,3,4,5,6 [51,76,102,127,152]  2,3,4,5,6 [51,76,102,127,152]  2,3,4,5,6 [51,76,102,127,152] | (Specify size/ty IC IG IP NH NL | rpe) <b>OUTLET</b> Inside Caulk Inside Caulk w/Sealtrol Gs Threaded No-Hub Neo-Loc | 'E' BODY HT. DIM. 5-1/4 [133] skt. 5-1/4 [133] 3-3/4 [95] 5-1/4 [133] 4-5/8 [117]                                 |
|-------------------------------------------------------------------------------------------------------------------------------------------------------------------|---------------------------------|------------------------------------------------------------------------------------|-------------------------------------------------------------------------------------------------------------------|
| PREFIXES  ZB D.C.C.I Body w/ Polished Bro ZN D.C.C.I Body w/ Polished Nice                                                                                        |                                 | *                                                                                  |                                                                                                                   |
| SUFFIXES AR                                                                                                                                                       | dy)<br>Body)                    | G<br>R<br>TS<br>VP                                                                 | Galvanized Cast Iron<br>Sump Receiver (Lower Body)<br>Top Secured with Slotted Screws<br>Vandal-Proof Secured Top |