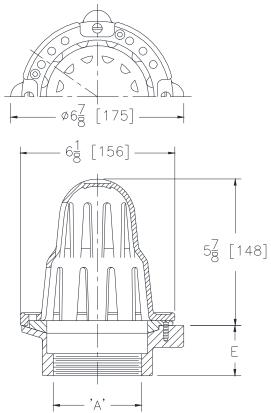

## 6 [152] DIAMETER CORNICE DRAIN BOTTOM OUTLET WITH HIGH DOME

**SPECIFICATION SHEET** 

TAG \_\_\_\_\_

Dimensional Data (inches and [ mm ]) are Subject to Manufacturing Tolerances and Change Without Notice

| А         | Approx.   | Grate Open                 |  |
|-----------|-----------|----------------------------|--|
| Pipe Size | Wt.       | Area                       |  |
| ln. [mm]  | Lbs. [kg] | Sq. In. [cm <sup>2</sup> ] |  |
| 3 [76]    | 6 [3]     | 20 [129]                   |  |
| 4 [102]   | 7 [4]     | 20[123]                    |  |

**ENGINEERING SPECIFICATION:** ZURN ZRB181-HD 6" [152mm] Diameter x 2" [51mm] high cornice drain, Dura-Coated cast iron body, plain bronze high dome and membrane flashing clamp.

| <b>PIPE SIZE</b> 3, 4 [76, 102] 3, 4 [76, 102] |                  | ·                                                                                    | <b>'E' BODY HT. DIM</b><br>2 [51]<br>4-1/2 [114] |
|------------------------------------------------|------------------|--------------------------------------------------------------------------------------|--------------------------------------------------|
| PREFI                                          | XES<br>ZRB<br>ZN | D.C.C.I. Body with Plain Bronze Dome* D.C.C.I. Body with Polished Nickel Bronze Dome |                                                  |
| SUFFI                                          | XES              |                                                                                      |                                                  |
|                                                | -BS              | Bronze Mesh Screen Over Dome                                                         |                                                  |
|                                                | -C               | Underdeck Clamp                                                                      |                                                  |
|                                                | -G               | Galvanized Cast Iron                                                                 |                                                  |
|                                                | -R               | Roof Sump Receiver                                                                   |                                                  |
|                                                | -SS              | Stainless Steel Mesh Screen Over Dome                                                |                                                  |
|                                                | -VP              | Vandal Proof Secured Top                                                             |                                                  |