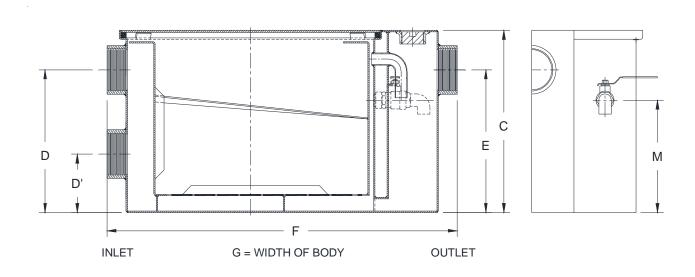

## **Z1173-103**SIZE 400 EJECTO-MATIC GREASEPTOR WITH DUAL HIGH/LOW INLET

**SPECIFICATION SHEET** 

TAG

Dimensional Data (inches and [ mm ]) are Subject to Manufacturing Tolerances and Change Without Notice

|      |    | Inlet/<br>Outlet<br>Size | Flow<br>Rate<br>G.P.M.<br>[L] | Capacity          |                     | Approx.  | Dimensions in Inches |             |         |              |              |             |
|------|----|--------------------------|-------------------------------|-------------------|---------------------|----------|----------------------|-------------|---------|--------------|--------------|-------------|
| Size | ze |                          |                               | Water<br>Gal. [L] | Grease<br>Lbs. [kg] | Wt. Lbs. | O                    | D/E         | D'      | F            | G            | M C/L Valve |
| 40   | 00 | 3 [76]                   | 15 [57]                       | 10 [38]           | 30 [14]             | 87 [39]  | 13-3/8 [340]         | 9-3/8 [238] | 4 [102] | 27-1/8 [689] | 16-3/4 [425] | 6-7/8 [175] |