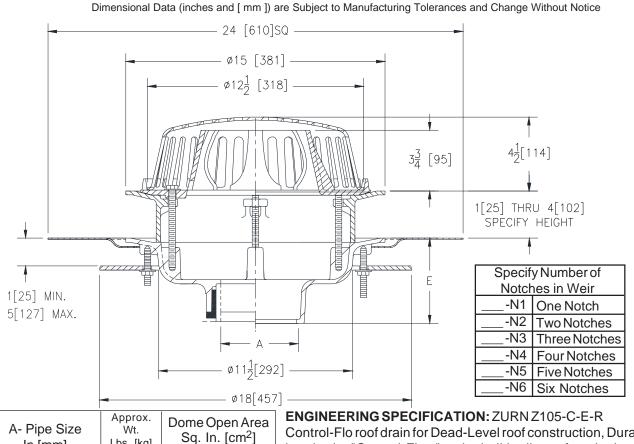

## Z105-C-E-R CONTROL-FLO ROOF DRAIN WITH PARABOLIC WEIR, UNDERDECK CLAMP, STATIC EXTENSION AND ROOF SUMP RECEIVER

SPECIFICATION SHEET

TAG

Control-Flo roof drain for Dead-Level roof construction. Dura-Coated cast iron body, "Control-Flow" weir shall be linear functioning with integral membrane flashing clamp/gravel guard, static extension, Poly-Dome, roof sump receiver and underdeck clamp. All data shall be verified proportional to flow rates. Each notch will allow 10 GPM of flow per inch of rain water build up above drain.

**PIPE SIZE** (Specify size/type) OUTLET E BODY HT. DIM. 3, 4 [76, 102] IC Inside Caulk 5-1/4 [133] 2,3,4 [51,76,102] NH No-Hub 5-1/4 [133] Neo-Loc 2,3,4 [51,76,102] NL 4-5/8[117]

## PREFIXES

In.[mm]

2,3,4[51,76,102]

| Z D.C.C.I. Body with Poly-Dome* |  |
|---------------------------------|--|
|---------------------------------|--|

Lbs. [kg]

56 [25]

**OPTIONS** (Check/specify appropriate options)