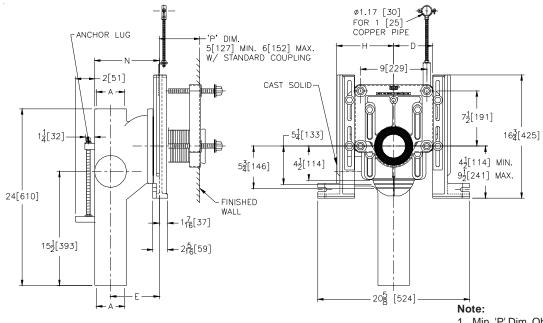

| Product<br>No.    | Dimension in Inches |             |             |             |              |                  |
|-------------------|---------------------|-------------|-------------|-------------|--------------|------------------|
|                   | А                   | D           | Е           | Н           | Ν            | Wt.<br>Lbs. [kg] |
| Z1204-N4-PS-45-50 | 4 [102]             | 5 [127]     | 6-5/8 [168] | 5-1/2 [140] | 8-7/8 [225]  | 80 [36]          |
| Z1204-N5-PS-45-50 | 5 [127]             | 5-1/2 [140] | 6-5/8 [168] | 6-1/2 [165] | 9-3/8 [238]  | 85 [39]          |
| Z1204-N6-PS-45-50 | 6 [152]             | 6 [152]     | 7-1/8 [181] | 6-1/2 [165] | 10-3/8 [264] | 95 [43]          |

1. Min. 'P' Dim. Obtainable = 2 [51]

- 2 [51] No-Hub vent connection regularly furnished on right hand side. Left hand available when specified (Suffix-VL)
   Auxiliary inlet available right (-JR) or left
- (-JL) or both sides (-JJ) when specified.
  4. Feet bolted to floor using min. 1/2 [13] dia.
- bolts and back slots on carrier feet.
- 5. Back anchor foot required for secure installation.