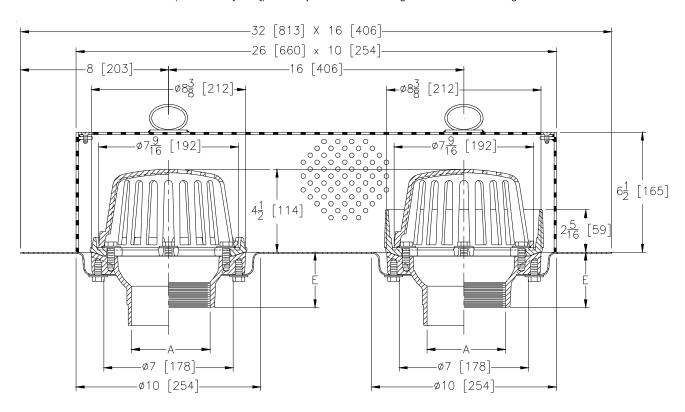

## 8 3/8 [213] DIAMETER COMBINATION MAIN ROOF AND OVERFLOW DRAIN WITH LOW SILHOUETTE DOMES AND DOUBLE TOP-SET® DECK PLATE, AND PERFORATED GRAVEL GUARD/COVER WITH LIFT RINGS

**SPECIFICATION SHEET** 

TAG

Dimensional Data (inches and [ mm ]) are Subject to Manufacturing Tolerances and Change Without Notice

| A<br>Pipe Size In. | Approx. Wt. Lbs. | Dome Open<br>Area          |  |
|--------------------|------------------|----------------------------|--|
|                    | [kg]             | Sq. In. [cm <sup>2</sup> ] |  |
| 2-3-4[51-76-102]   | 28 [13]          | 43 [277]                   |  |

DWG. NO. P-15759 PRODUCT NO. Z165-77

**OPTIONS** (Check/specify appropriate options)

| PIPE SIZE<br>4 [102]<br>3 [76]<br>2 [51]<br>2-3-4[51-76-1 | IP<br>IP                                       | type) <b>OUTLET</b><br>Threaded<br>Threaded<br>Threaded<br>No-Hub |               | 'E' BODY HT. DIM. 3 [76] 2 3/4 [70] 2 7/16 [62] 4 [102] |  |
|-----------------------------------------------------------|------------------------------------------------|-------------------------------------------------------------------|---------------|---------------------------------------------------------|--|
| PREFIXES<br>Z                                             | D.C.C.I. Body with Dome*                       |                                                                   |               |                                                         |  |
| ZA<br>ZRB                                                 | ·                                              |                                                                   |               |                                                         |  |
| SUFFIXES                                                  |                                                |                                                                   |               |                                                         |  |
| AR                                                        | Acid Resistant Epoxy Coated Finish             |                                                                   |               |                                                         |  |
| E                                                         | Static Extension 1 thru 4 [102] (Specify Ht.)  |                                                                   |               |                                                         |  |
| G<br>SC                                                   | Galvanized Cast Iron Secondary Clamping Collar |                                                                   |               |                                                         |  |
| 3C<br>-VP                                                 | Vandal Proof Secured Top                       |                                                                   |               |                                                         |  |
| G<br>SC<br>VP<br>XJ                                       | Vertical Expansion Joint (See Z190)            |                                                                   |               |                                                         |  |
| 85                                                        | Stainless Steel Perforated Extension           |                                                                   |               |                                                         |  |
|                                                           |                                                | REV.                                                              | DATE: 9/15/09 | C.N. NO. 110203                                         |  |