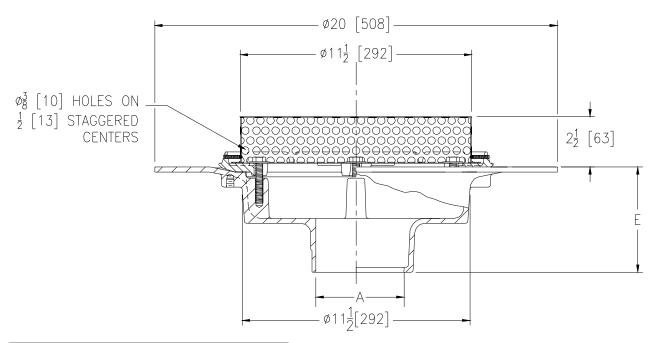

## **ENGINEERING SPECIFICATION: ZURN Z107-108**

20" [508mm] Diameter wide deck flange roof drain. Dura-Coated cast iron with combination membrane flashing clamp/gravel guard and stainless steel perforated dome.

**OPTIONS** (Check/specify appropriate options)

| PIPE SIZE                                                                                                                                | (Specify size/ty                                                                                    | /pe) <b>OUT</b> | LET             | E BODY HT. DIM.            |
|------------------------------------------------------------------------------------------------------------------------------------------|-----------------------------------------------------------------------------------------------------|-----------------|-----------------|----------------------------|
| 3,4,6[76,102,152]<br>3,4,6,8[76,102,152,203]                                                                                             | IC<br>NH                                                                                            |                 | de Caulk<br>Hub | 5-1/4 [134]<br>5-1/4 [134] |
| PREFIXES Z D.C.C.I. Bo                                                                                                                   | dy with Stainless Steel Perfora                                                                     | ated Don        | ne*             |                            |
| -AR Acid Resist -AW 3/4[19] to 4  -BS Bronze Mas -C Underdeck -E Static Exter -EA Adjustable 1-3/4[44] thi -G Galvanized -VP Vandal Proc | nsion 1[25] thru 4[102] (Speci<br>Extension Assembly<br>ru 3-1/2[89]<br>Cast Iron<br>of Secured Top | J               | or              |                            |
| -89 2[51] High E                                                                                                                         | External Water DAm s otherwise specified.                                                           |                 |                 |                            |