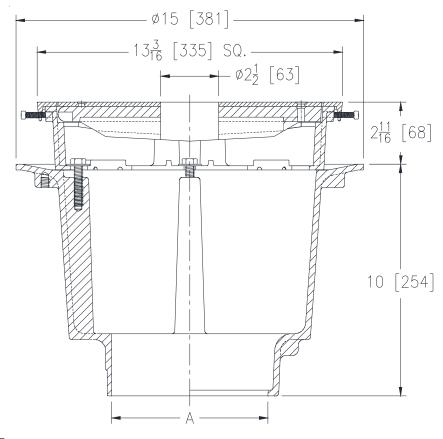

## 12 [305] SQUARE TOP DRAIN W/ DEEP SUMP BODY AND VANDAL PROOF, POLISHED NICKEL BRONZE VENEERED SOLID COVER W/ 2-1/2 [64] CENTERED HOLE

| SPECIFICA | TION SHEET |
|-----------|------------|
| TAG       |            |

PROD./DWG NO. Z610-122

Dimensional Data (inches and [ mm ]) are Subject to Manufacturing Tolerances and Change Without Notice

| Α               | Approx.   |  |
|-----------------|-----------|--|
| Pipe Size In.   | Wt.       |  |
| po 0.20         | Lbs. [kg] |  |
| 3, 4 [76, 102]  | 75 [0.4]  |  |
| 6, 8 [152, 203] | 75 [34]   |  |

## **ENGINEERING SPECIFICATION: ZURN Z610-122**

12 [305] Square top drain, Dura-Coated cast iron deep sump body with bottom outlet, seepage pan and combination membrane flashing clamp, and frame with vandal proof, polished nickel bronze veneered solid cover with 2-1/2 [69] diameter centered hole.