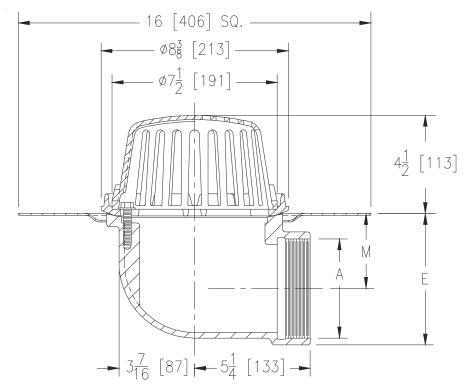

## 8-3/8 [213] DIAMETER LATERAL ROOF DRAIN W/ROOF SUMP RECEIVER

| <b>SPECIFICATION SHEET</b> |
|----------------------------|
|----------------------------|

TAG

Dimensional Data (inches and [ mm ]) are Subject to Manufacturing Tolerances and Change Without Notice

| Dimensions Inches[mm] |              | Approx.          | Dome                            |
|-----------------------|--------------|------------------|---------------------------------|
| A<br>Pipe Size        | М            | Wt. Lbs.<br>[kg] | Open Area<br>Sq. In<br>[sq. cm] |
| 2 [51]                | 4-7/16 [113] |                  |                                 |
| 3 [76]                | 3-7/8 [98]   | 35 [16]          | 43 [277]                        |
| 4 [102]               | 3-3/8 [86]   |                  |                                 |

## **ENGINEERING SPECIFICATION:** ZURN Z125-R-90

8-3/8" [213mm] Diameter lateral roof drain, Dura-Coated cast iron body with combination membrane flashing clamp/gravel guard and low silhouette Poly-Dome and roof sump receiver.