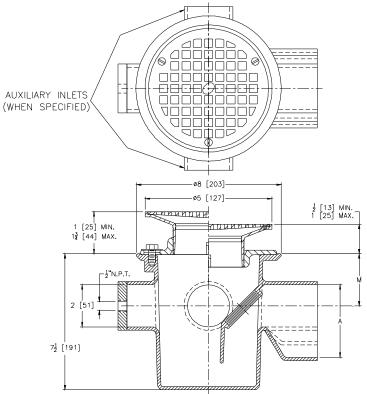

TAG \_\_\_\_\_

Dimensional Data (inches and [mm]) are Subject to Manufacturing Tolerances and Change Without Notice

| Dimensions in Inches [mm] |              | Approx.  |
|---------------------------|--------------|----------|
| Α                         | М            | Wt. Lbs. |
| Pipe Size                 | IVI          | [kg]     |
| 2 [51]                    | 2-7/8 [73]   |          |
| 3 [76]                    | 3-3/8 [86]   | 18 [8]   |
| 4 [102]                   | 3-23/32 [94] |          |

## **ENGINEERING SPECIFICATION:** ZURN ZN356-78

Multi-Inlet adjustable floor drain with trap, Dura-Coated cast iron body with integral trap seal, complete with plastic cleanout plug, invertable collar and 5" [127mm] round, polished nickel bronze adjustable top and 1/2" [13mm] female thread side inlet trap primer connection.

**OPTIONS** (Check/specify appropriate options)

| <b>PIPE SIZE</b> 2,3,4 [51,76,1    | (Specify size/type) <b>OUTLET</b> 02]                                                                                                                                                                                                           |
|------------------------------------|-------------------------------------------------------------------------------------------------------------------------------------------------------------------------------------------------------------------------------------------------|
| PREFIXES           ZB           ZN | D.C.C.I. Body w/Polished Bronze Top D.C.C.I. Body w/Polished Nickel Bronze Top*                                                                                                                                                                 |
| SUFFIXES                           | Acid Resisting Epoxy Coated Cast Iron Bronze Plug Galvanized Cast Iron Auxiliary Inlet Connection (1 Left Side Facing Outlet) Two (2) Auxiliary Inlet Connections (1 Left & Right Side Facing Outlet) Protective Cover Vandal-Proof Secured Top |
| * Regularly                        | furnished unless otherwise specified.                                                                                                                                                                                                           |