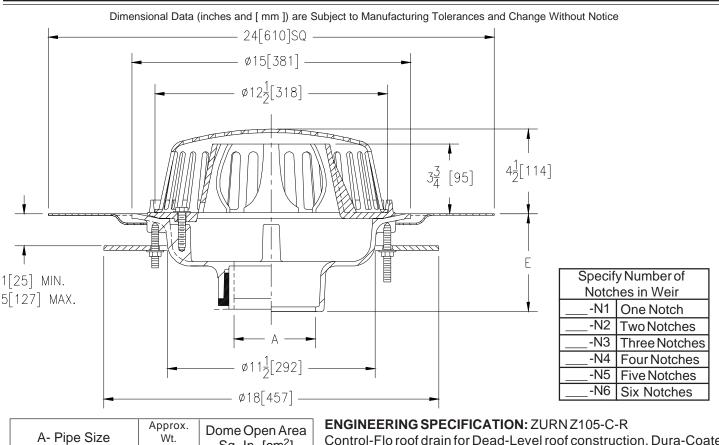

## **Z105-C-R** CONTROL-FLO ROOF DRAIN WITH PARABOLIC WEIR, UNDERDECK CLAMP AND ROOF SUMP RECEIVER

SPECIFICATION SHEET

TAG

| A- Pipe Size<br>In.[mm] | Approx.<br>Wt.<br>Lbs. [kg] | Dome Open Area<br>Sq. In. [cm <sup>2</sup> ] |
|-------------------------|-----------------------------|----------------------------------------------|
| 2,3,4 [51,76,102]       | 49 [22]                     | 103 [665]                                    |

**OPTIONS** (Check/specify appropriate options)

Control-Flo roof drain for Dead-Level roof construction, Dura-Coated cast iron body, "Control-Flow" weir shall be linear functioning with integral membrane flashing clamp/gravel guard, Poly-Dome, roof sump receiver and underdeck clamp. All data shall be verified proportional to flow rates. Each notch will allow 10 GPM of flow per inch of rain water build up above drain.

| <b>PIPE SIZE</b>  | (Specify                     | (Specify size/type) <b>OUTLET</b> |              | E BODY HT. DIM. |
|-------------------|------------------------------|-----------------------------------|--------------|-----------------|
| 3, 4 [76,102]     |                              | _ IC                              | Inside Caulk | 5-1/4[133]      |
| 2, 3, 4 [51,76,10 | 2]                           | _ NH                              | No-Hub       | 5-1/4[133]      |
| 2, 3, 4 [51,76,10 | 2]                           | _ NL                              | Neo-Loc      | 4-5/8[117]      |
| PREFIXES          | D C C L Body with Poly-Dome* |                                   |              |                 |