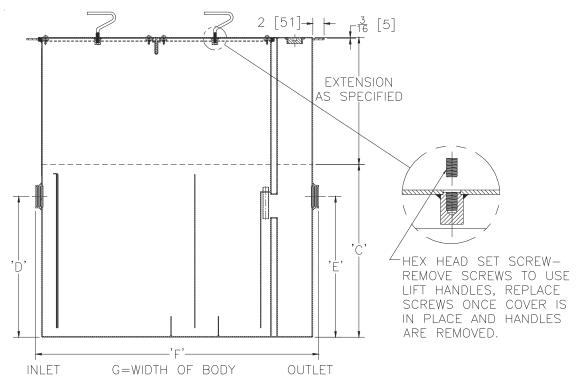

| SPECIFICATION SHEET |
|---------------------|
|---------------------|

TAG

Dimensional Data (inches and [ mm ]) are Subject to Manufacturing Tolerances and Change Without Notice

\*\* Location of inlet must be maintained at the 'D' dimension listed for each size.

|  | Size | Inlet/Outlet<br>Size** | flow rate<br>GPM [LPM]           | Capacity         |                    | of<br>ers | Approx          | Dimensions in In [mm] |              |           |               |
|--|------|------------------------|----------------------------------|------------------|--------------------|-----------|-----------------|-----------------------|--------------|-----------|---------------|
|  |      |                        |                                  | Water<br>Gal [L] | Grease<br>lbs [kg] | S S       | Wt.<br>lbs [kg] | C#                    | D/E          | F         | G             |
|  | 900  |                        | 75 [284]                         | 65 [249]         | 150 [68]           | 1         | 316 [143]       | 22-3/4 [578]          | 19 [483]     | 36 [914]  | 28-5/8 [727]  |
|  | 1000 | 4 [102]                | 02] 100 [378] 110 [416] 200 [91] | ' [              | 408 [185]          | 27 [686]  | 23-1/2 [597]    | 42-3/4 [1086]         | 33-5/8 [854] |           |               |
|  | 1300 |                        | 200 [756]                        | 270 [1021]       | 400 [182]          | 2         | 1016 [461]      | 35-1/2 [902]          | 29-7/8 [759] | 61 [1549] | 43-5/8 [1108] |