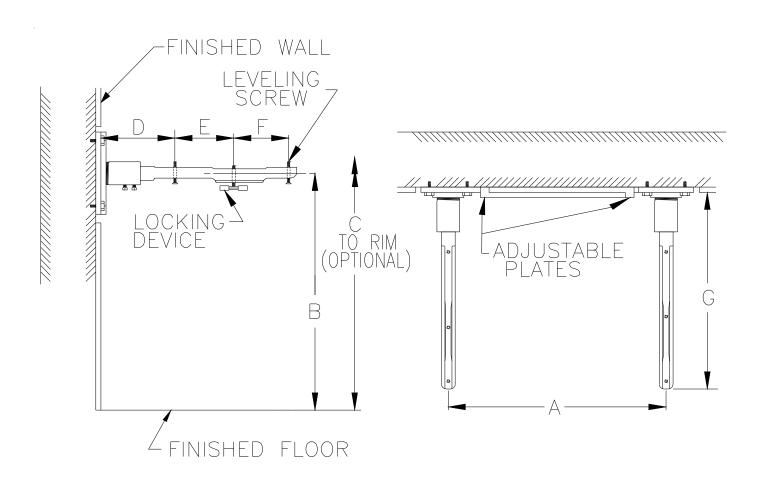

## ADJUSTABLE CONCEALED ARM SYSTEM WALL SUPPORTED

Z1254-75

TAG

Dimensional Data (inches and [ mm ]) are Subject to Manufacturing Tolerances and Change Without Notice

| Product<br>No. | Approx.<br>Wt. Lbs.<br>[kg] |
|----------------|-----------------------------|
| Z1254-75       | 18 [8]                      |

**ENGINEERING SPECIFICATION:** ZURN Z1254-75 Lavatory support with concealed arms. Complete with adjustable Dura-Coated support plates with arm sleeves, concealed arms, and mounting fasteners.

**OPTIONS** (Check/specify appropriate options)