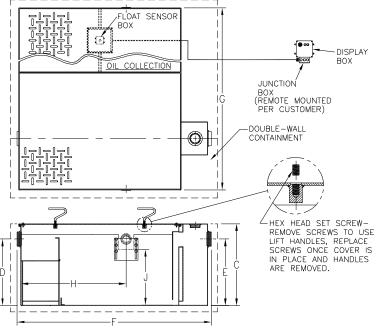

## LG. CAPACITY OIL INTERCEPTOR W/INTEGRAL STORAGE TANK, TAG DOUBLE WALL CONTAINMENT TANK & HIGH LEVEL SENSOR

Dimensional Data (inches and [ mm ]) are Subject to Manufacturing Tolerances and Change Without Notice

| Flow Rate  | Inlet/  | Water       | Approx.     |               |               | Dimensions     | in Inches      |                 |               |
|------------|---------|-------------|-------------|---------------|---------------|----------------|----------------|-----------------|---------------|
| GPM [L]    | Outlet  | Capacity    | Wt.         | С             | D/E           | F              | G              | Н               | J             |
| Min.       | Size**  | Gal. [L]    | Lbs. [kg]   | _             |               |                |                |                 | -             |
| 75 [284]   | 3 [76]  | 88 [333]    | 615 [279]   | 22 3/4 [578]  | 18 1/2 [470]  | 51 3/8 [1305]  | 65 3/8 [1661]  | 29 1/4 [743]    | 15 1/2 [394]  |
| 100 [379]  | 3 [76]  | 159 [602]   | 800 [363]   | 27 [686]      | 23 [584]      | 60 3/8 [1534]  | 82 3/8 [2092]  | 35 1/4 [895]    | 19 3/4 [502]  |
| 125 [473]  | 3 [76]  | 208 [787]   | 1450 [658]  | 30 1/8 [765]  | 24 1/2 [622]  | 64 1/4 [1632]  | 84 5/8 [2150]  | 36 [914]        | 21 [533]      |
| 150 [568]  | 4 [102] | 235 [890]   | 1640 [743]  | 30 3/4 [781]  | 25 1/4 [641]  | 68 1/4 [1734]  | 82 3/4 [2102]  | 38 11/16 [983]  | 21 5/8 [549]  |
| 200 [757]  | 4 [102] | 333 [1261]  | 1950 [885]  | 35 1/2 [901]  | 29 7/8 [759]  | 71 3/8 [1813]  | 92 3/4 [2356]  | 43 1/2 [1105]   | 26 3/8 [670]  |
| 250 [946]  | 5 [127] | 445 [1685]  | 2650 [1202] | 41 [1041]     | 36 [914]      | 75 1/2 [1918]  | 95 5/8 [2429]  | 40 3/4 [1035]   | 32 1/2 [825]  |
| 300 [1136] | 5 [127] | 664 [2514]  | 3400 [1542] | 46 1/4 [1175] | 39 5/8 [1006] | 82 3/8 [2092]  | 92 3/8 [2346]  | 48 1/16 [2221]  | 37 3/4 [959]  |
| 350 [1325] | 6 [152] | 1006 [3808] | 4000 [1814] | 50 1/2 [1283] | 43 7/8 [1114] | 103 1/8 [2619] | 104 3/4 [2661] | 61 15/16 [1573] | 40 3/8 [1026] |
| 400 [1514] | 6 [152] | 1266 [4792] | 4700 [2132] | 54 1/4 [1378] | 47 5/8 [1210] | 110 1/8 [2797] | 102 5/8 [2607] | 66 9/16 [1691]  | 44 1/8 [1121] |
| 450 [1703] | 6 [152] | 1575 [5962] | 5200 [2359] | 55 1/4 [1403] | 48 5/8 [1235] | 123 1/8 [3127] | 102 7/8 [2613] | 75 1/4 [1911]   | 44 5/8 [1133] |
| 500 [1893] | 6 [152] | 1695 [6416] | 5500 [2495] | 57 1/4 [1454] | 51 5/8 [1311] | 124 1/8 [3153] | 103 5/8 [2632] | 73 15/16 [1878] | 48 1/8 [1222] |
|            |         |             |             |               |               |                |                |                 |               |

## ENGINEERING SPECIFICATION: ZURN Z1188-ST-81

Acid Resistant Coated interior and exterior fabricated steel oil interceptor with fiberglass sensor box containing an electronic oil level sensor, fiberglass display box with audio and visual alarms and junction box. Complete with bronze cleanout plug and visible double wall trap seal, removable combination pressure equalizing/flow diffusing baffle and sediment bucket, oil draw-off, vent connections, secured gasketed non-skid cover, flow control fitting and left hand integral storage tank and double wall containment tank. Regularly furnished with inlet and outlet in high position. Note: location of outlet from bottom of interceptor cannot be changed.