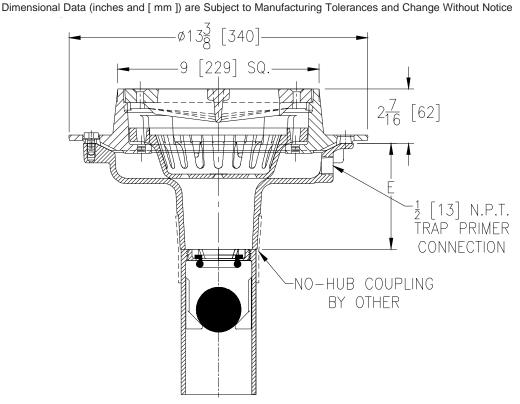

## 9 [229] SQUARE HEAVY-DUTY DRAIN WITH TRAP PRIMER SPECI CONNECTION, BACKWATER VALVE, AND SEDIMENT BUCKET TAC

TAG

| A<br>Pipe Size    | Approx.<br>Wt. Lbs.<br>[kg] | Grate Open<br>Area Sq. In.<br>[cm²] |
|-------------------|-----------------------------|-------------------------------------|
| 2-3-4 [51-76-102] | 39 [18]                     | 14 [90]                             |

**ENGINEERING SPECIFICATION:** ZURN Z609-P-V-Y 9 [229] Square Top Drain, Dura-Coated cast iron body with bottom outlet, trap primer connection, seepage pan, heavy-duty cast iron anti-tilt slotted grate, combination membrane flashing clamp and frame, Z1099 backwater valve, and cast iron sediment bucket.

**OPTIONS** (Check/specify appropriate options)

| <b>PIPE SIZE</b><br>2-3-4 [51-76-1 |                                                                                                                                                                                                                                                    | /type) <b>OUTLET</b><br>I No-Hub | <b>'E' BODY HT. DIM.</b><br>4-3/4 [121]                     |
|------------------------------------|----------------------------------------------------------------------------------------------------------------------------------------------------------------------------------------------------------------------------------------------------|----------------------------------|-------------------------------------------------------------|
| PREFIXES<br>Z<br>ZB<br>ZN          | D.C.C.I. Body and Top*<br>D.C.C.I. Body w/Polished Bronze Top (Ac<br>D.C.C.I. Body w/Polished Nickel Bronze                                                                                                                                        |                                  | ,                                                           |
| SUFFIXES<br>                       | Acid Resistant Epoxy Coated Cast Iron<br>Duresist Grate<br>2 [51] High Extension<br>Galvanized Cast Iron<br>Galvanized Grate<br>Hinged Grate<br>Hinged Locking Grate<br>Secondary Strainer<br>Solid Cover<br>Stainless Steel Mesh Liner for Bucket | TS<br>VP                         | Top Secured With Slotted Screws<br>Vandal-Proof Secured Top |