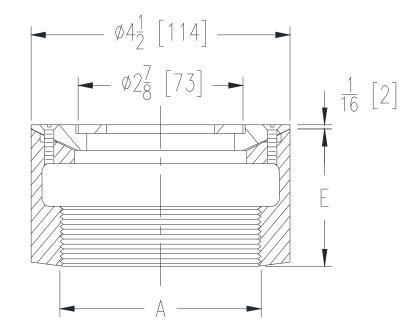

## **ENGINEERING SPECIFICATION:** ZURN ZN180-FS 4-1/2" [114mm] Diameter x 2" [51mm] high cornice drain, Dura-Coated cast iron body, flat strainer, and membrane flashing clamp.

## **OPTIONS** (Check/specify appropriate options)

| PIPE SIZE     | (Specify | size/ty | pe) <b>OUTLET</b>   | 'E' BODY HT. DIM. |
|---------------|----------|---------|---------------------|-------------------|
| 2, 3 [51, 76] |          | IP      | Threaded            | 2 [51]            |
| 2, 3 [51, 76] |          | NH      | No-Hub (IP w/Z1040) | 4-1/2 [114]       |