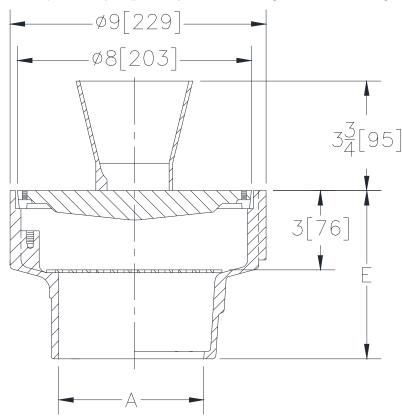

## **Z1970-79** 9 [229] DIAMETER SHALLOW A.R.C. SANI-FLOR RECEPTOR 3 [76] SUMP DEPTH W/ 4 [102] DIAMETER X 3-3/4 [95] HIGH FUNNEL AND SOLID GRATE

SPECIFICATION SHEET

TAG

Dimensional Data (inches and [mm]) are Subject to Manufacturing Tolerances and Change Without Notice

## ENGINEERING SPECIFICATION: ZURN Z1970-5

Sani-Flor Receptor 9" [229mm] diameter x 3" [76mm] deep cast iron body and round solid medium duty grate with 4" [102mm] dia. x 3-3/4" [95mm] high funnel, with white acid resisting coated interior and top, complete with brass secondary strainer.