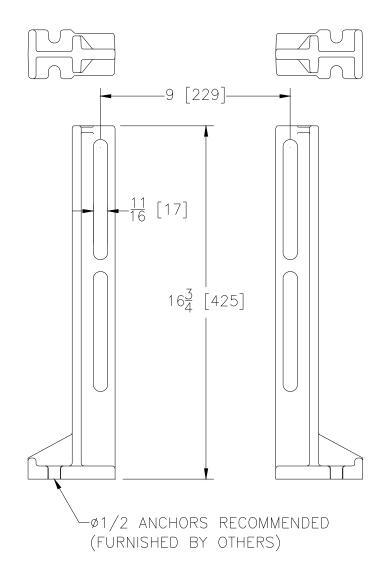

TAG

Dimensional Data (inches and [ mm ]) are Subject to Manufacturing Tolerances and Change Without Notice

## ENGINEERING SPECIFICATION: ZURN Z1200-AUX-FT-SPRT

Dura-Coated cast iron floor mounted foot supports and support hardware. (For P-Dim. 10" [254mm] - 18" [457mm]. See Water Closet Carrier specification for reference)