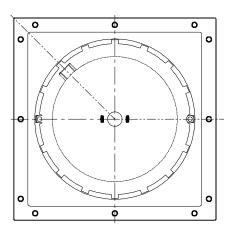

**Engineering Specification:** ZURN Z1800-12S-B-KC-P 12" x 12" x 6" [305mm x 305mm x 152mm] deep, 18 gage, all type 304 (CF8) stainless steel square industrial floor drain with loose set anti-tilt extra-heavy-duty perimeter drainage cover, reinforced top frame, perforated removable sediment bucket with lift handle, pre-sloped bottom sump, and pre-pour stabilizing anchor tabs.

## **Grate Options**

| GCX | Extra-Heavy-Duty Gas Tight Solid Cove           |
|-----|-------------------------------------------------|
| PCS | Special-Duty Perimeter Drainage Cove            |
|     | (9.7 Sq. In. [63 cm <sup>2</sup> ] Open Area)   |
| PGM | Medium-Duty Perforated Grate                    |
|     | (27.3 Sq. In. [176 cm <sup>2</sup> ] Open Area) |
| SGH | Heavy-Duty Slotted Grate                        |
|     | (28.9 Sq. In. [186 cm <sup>2</sup> ] Open Area) |
| SGM | Medium-Duty Slotted Grate                       |
|     | (28.9 Sq. In. [186 cm <sup>2</sup> ] Open Area) |