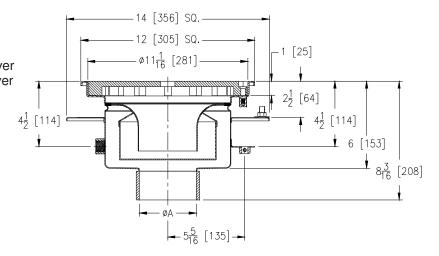

## Z1800-12S-B-KC-P

12 x 12 x 6 [305 x 305 x 152] SQUARE INDUSTRIAL FLOOR DRAIN W/ BELL TRAP, TRAP PRIMER, & ANCHOR FLANGE W/ SEEPAGE HOLES & CLAMP COLLAR SPECIFICATION SHEET

TAG

Dimensional Data (inches and [ mm ]) are Subject to Manufacturing Tolerances and Change Without Notice

**Engineering Specification:** ZURN Z1800-12S-B-KC-P 12" x 12" x 6" [305mm x 305mm x 152mm] deep, 18 gage, all type 304 (CF8) stainless steel square industrial floor drain with loose set anti-tilt extra-heavy-duty perimeter drainage cover, reinforced top frame, perforated removable sediment bucket with lift handle, pre-sloped bottom sump, and pre-pour stabilizing anchor tabs.

Options (Check/specify appropriate options)

| Pipe Size (ØA)    | (Specify size/type) Outlet |
|-------------------|----------------------------|
| 3,4,6[76,102,152] | BW Butt-Weld (Sch. 10)     |
| 3,4,6[76,102,152] | NH No-Hub                  |