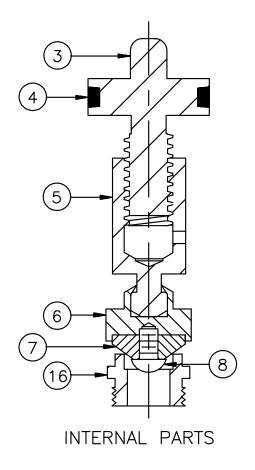

## SUFFIXES

 -HD
 Heavy Duty Cover

 -RK
 Hydrant Parts Repair Kit

 -6
 Polished Bronze Box

 -7
 Plain Bronze Box

 -10
 Polished Nickel Bronze Box

 -17
 1/4" Drain Port in Box

| TARTOLICT |             |                    |              |  |
|-----------|-------------|--------------------|--------------|--|
|           | <u>ltem</u> | <u>Name</u>        | <u>Quan.</u> |  |
|           | <u>3</u>    | Operating Screw    | <u>1</u>     |  |
|           | <u>4</u>    | <u>O-Ring</u>      | <u>1</u>     |  |
|           | <u>5</u>    | Operating Coupling | <u>1</u>     |  |
|           | <u>6</u>    | Washer Guide       | <u>1</u>     |  |
|           | <u>7</u>    | <u>Washer</u>      | <u>1</u>     |  |
|           | <u>8</u>    | <u>Screw</u>       | <u>1</u>     |  |
|           | <u>16</u>   | Removable Seat     | <u>1</u>     |  |
|           |             |                    |              |  |