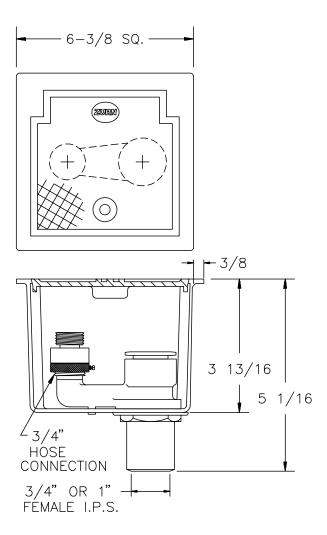

## Z-1375-80 GROUND HYDRANT Encased, Moderate Climate, Interior Use with Heavy Duty Cover and Vacuum Breaker

TAG \_\_\_\_\_

Dimensions Subject to Manufacturing Tolerances

| Approx.<br>Wt.<br>Lbs. |
|------------------------|
| 8                      |

**ENGINEERING SPECIFICATION:** ZURN Z-1375-80 Encased, moderate climate ground hydrant, for flush with grade or finished floor installation. Complete with all bronze interior parts, replaceable bronze seat and seat washer, and non-turning operating coupling with free-floating compression closure valve and screw on type vacuum breaker. Nickel bronze box with heavy duty stainless hinged cover.