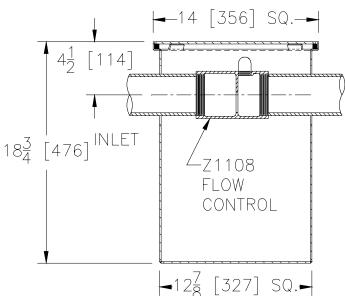

## **GREASE INTERCEPTOR**

OW CONTROL ACCESS BOX FOR RECESSING RECEIVER TAG

Dimensional Data (inches and [ mm ]) are Subject to Manufacturing Tolerances and Change Without Notice

ENGINEERING SPECIFICATION: ZURN Z1108-81 Acid Resistant Coated interior and exterior fabricated steel access box with round openings for use with GT2700-35 grease interceptor recessing receiver, complete with gasketed non-skid secured cover.

## **PREFIXES**

Inlet/

Outlet Size

4[102]

Approx.

Wt. Lbs.

[kg]

50[23]