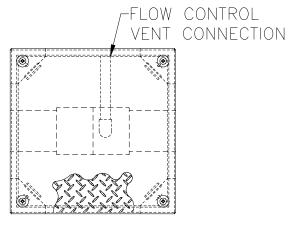

## **GREASE INTERCEPTOR**

OW CONTROL ACCESS BOX FOR RECESSING RECEIVER TAG

Dimensional Data (inches and [ mm ]) are Subject to Manufacturing Tolerances and Change Without Notice

ENGINEERING SPECIFICATION: ZURN Z1108-81 Acid Resistant Coated interior and exterior fabricated steel access box with round openings for use with GT2700-35 grease interceptor recessing receiver, complete with gasketed non-skid secured cover.