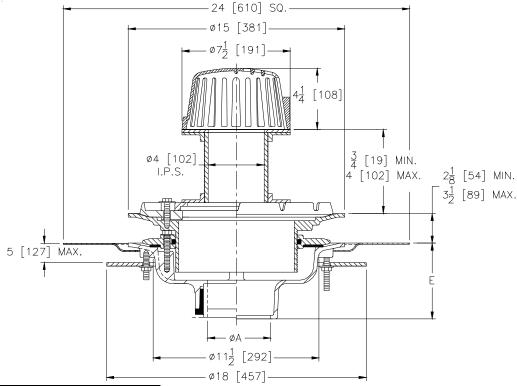

## Z100-AW-C-EA-R

15 [381] DIAMETER DRAIN W/ ADJUSTABLE WATER LEVEL REGULATOR, UNDERDECK CLAMP, ADJUSTABLE EXTENSION, AND ROOF SUMP RECEIVER

**SPECIFICATION SHEET** 

TAG \_\_\_\_\_

Dimensional Data (inches and [ mm ]) are Subject to Manufacturing Tolerances and Change Without Notice

## **ENGINEERING SPECIFICATION:** ZURN Z100-AW-C-EA-R

15" [381mm] Diameter roof drain. Dura-Coated cast iron body, with combination membrane flashing clamp/gravel guard, adjustable extension, secondary clamping collar with o-ring, adjustable standpipe, roof sump receiver, under-deck clamp, and cast iron dome strainer

**OPTIONS** (Check/specify appropriate options)

| PIPE SIZE          | (Specify size/type) <b>OUTLET</b>                                |               |                      | E BODY HT. DIM.                               |                                                         |
|--------------------|------------------------------------------------------------------|---------------|----------------------|-----------------------------------------------|---------------------------------------------------------|
|                    | 76,102,152,203]<br>76,102,152,203]                               |               | IC<br>IP<br>NH<br>NL | Inside Caulk<br>Threaded<br>No-Hub<br>Neo-Loc | 5-1/4 [133]<br>3-3/4 [95]<br>5-1/4 [133]<br>4-5/8 [117] |
| Z<br>ZA            | D.C.C.I. Body with Cast Iron Dom D.C.C.I. Body with Aluminum Don |               |                      |                                               |                                                         |
| SUFFIXES           |                                                                  |               |                      |                                               |                                                         |
| AR                 | Acid Resistant Epoxy Coated                                      |               |                      |                                               |                                                         |
| E<br>G<br>SC<br>SS | Static Extension 1 [25] thru 4 [10]                              | 2] (Specify H | lt.)                 |                                               |                                                         |
| G                  | Galvanized Cast Iron                                             |               |                      |                                               |                                                         |
| SC                 | Secondary Clamping Collar                                        |               |                      |                                               |                                                         |
| SS                 | Stainless Mesh Screen Over Dom                                   | ne            |                      |                                               |                                                         |
| TC                 | Neo-Loc Test Cap Gasket (2,3,4 [51,76,102] NL Bottom Ou          | ıtlet Only)   |                      |                                               |                                                         |
| VP<br>-90          | Vandal-Proof Secured Dome<br>90° Threaded Side Outlet Body       | and Offig)    |                      |                                               |                                                         |
| 90                 | (2,3,4,6 [51,76,102,152])                                        |               |                      |                                               |                                                         |