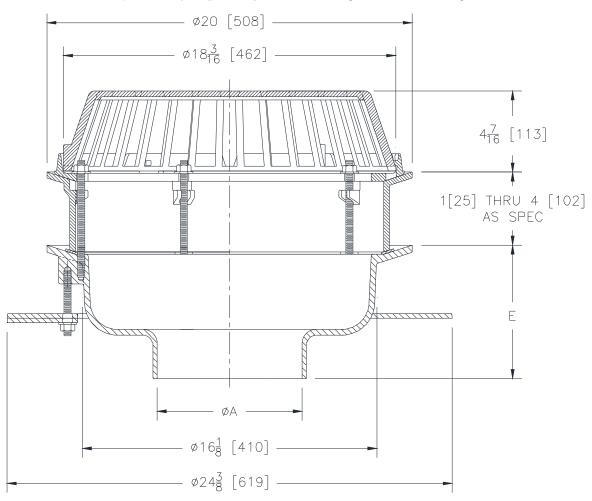

## 20 [508] DIAMETER MAIN ROOF DRAIN WITH STATIC EXTENSION AND UNDERDECK CLAMP

TAG \_\_\_\_\_

Dimensional Data (inches and [ mm ]) are Subject to Manufacturing Tolerances and Change Without Notice

| A- Pipe Size | Approx. Wt. | Dome Open Area             |
|--------------|-------------|----------------------------|
| In. [mm]     | Lbs. [kg]   | Sq. In. [cm <sup>2</sup> ] |
| 8 [203]      | 129 [59]    |                            |
| 10 [254]     | 130 [59]    | 216 [1394]                 |
| 12 [305]     | 131 [59]    |                            |

## **ENGINEERING SPECIFICATION: ZURN Z101-C-E**

20" [508mm] Diameter roof drain. Dura-Coated cast iron body with combination membrane flashing clamp/gravel guard, static extension, underdeck clamp and low silhouette dome.

| PIPE SIZE                          |                                                                                                                                                                                              | (Specify size/typ | e) <b>OUTLET</b> | E BODY HT. DIM. |
|------------------------------------|----------------------------------------------------------------------------------------------------------------------------------------------------------------------------------------------|-------------------|------------------|-----------------|
| 8, 10, 12 [203,                    | 254, 305]                                                                                                                                                                                    | NH                | No-Hub           | 7-5/16[185]     |
| PREFIXES Z                         | D.C.C.I. Body with Cast Ir                                                                                                                                                                   | on Dome*          |                  |                 |
| SUFFIXES -AR -G -R -W2 -W3 -W4 -89 | Acid Resistant Epoxy Coa<br>Galvanized Cast Iron<br>Roof Sump Receiver<br>2 [51] Internal Water Dam<br>3 [76] Internal Water Dam<br>4 [102] Internal Water Dar<br>2 [51] High External Water | ı<br>ı<br>m       |                  |                 |