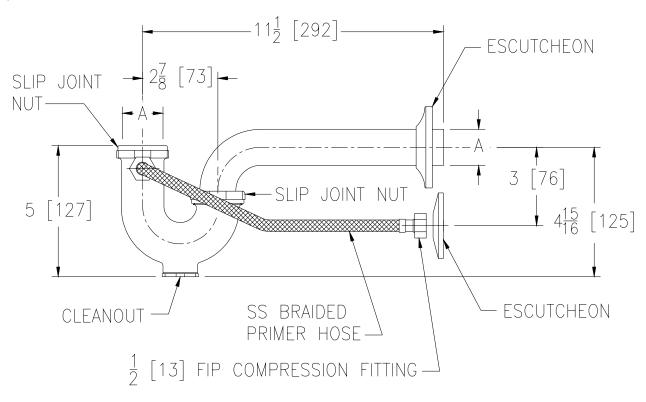

## Z1021-WL WATER SAVER TRAP PRIMER (1 1/2 [38] SLIP JOINT WALL CONNECTION)

**SPECIFICATION SHEET** 

TAG \_\_\_\_\_

Dimensional Data (inches and [ mm ]) are Subject to Manufacturing Tolerances and Change Without Notice

A - Pipe Size 1 1/2 [38] **ENGINEERING SPECIFICATION:** ZURN Z1021-WL Water Saver Trap Primer, chrome plated polished cast brass body with cleanout, one piece waste elbow, 1 1/2 [38] slip nuts and washers, and reducing washer for 1 1/4 [32] sink tail piece hookup, escutcheons and stainless steel braided primer hose with 1/2 [13] FIP compression fittings.