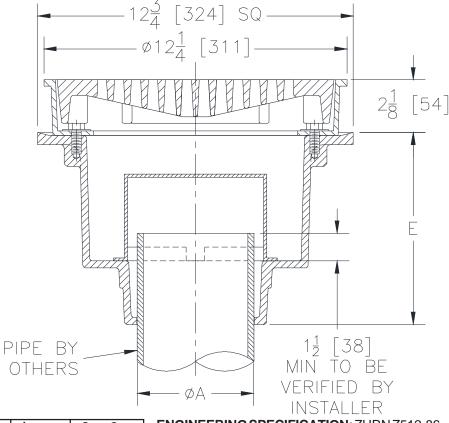

## 12 [305] HEAVY-DUTY DRAIN W/ BELL TRAP

TAG

Dimensional Data (inches and [ mm ]) are Subject to Manufacturing Tolerances and Change Without Notice

| A- Pipe Size In.<br>[mm] | Approx.<br>Wt. Lbs.<br>[kg] | Grate Open<br>Area Sq. In.<br>[cm²] |
|--------------------------|-----------------------------|-------------------------------------|
| 3,4,6 [76,102,152]       | 44 [20]                     | 30 [194]                            |

## **ENGINEERING SPECIFICATION:** ZURN Z512-86

12" [305mm] Diameter top drain, Dura-Coated cast iron deep sump body with bottom outlet, seepage pan and combination flashing clamp and frame for heavy-duty tractor grate complete with Bell Trap.

**OPTIONS** (Check/specify appropriate options)

| <b>PIPE SIZE</b> 3,4,6 [76,102, | , | Specify size/ty<br>IC                               | /pe) <b>OUTLET</b><br>Inside Caulk | <b>'E' BODY HT. DIM.</b><br>7-3/4 [197]                                                            |
|---------------------------------|---|-----------------------------------------------------|------------------------------------|----------------------------------------------------------------------------------------------------|
| T                               |   | ckel Bronze To<br>Cast Iron<br>pening (Z only<br>et | op (Add 3/16 [5] to 2              | [54] Dim. and 3/4 [20] to 12-1/4 [311] Dim.)<br>2-1/8 [54] Dim. and 3/4 [20] to 12-1/4 [311] Dim.) |
|                                 |   |                                                     |                                    |                                                                                                    |