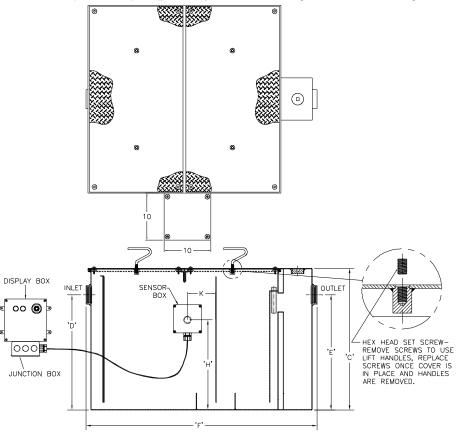

| G=WIDTH | OF | BODY |
|---------|----|------|
|         |    |      |

|      | Inlet/ Flow Rate |               | Capacity   |                     |        | Approx.          |              | Dimensions in Inches [mm] |           |               |              |         |
|------|------------------|---------------|------------|---------------------|--------|------------------|--------------|---------------------------|-----------|---------------|--------------|---------|
| Size | Outlet<br>Size   | G.P.M.<br>[L] |            | Grease<br>Lbs. [kg] | COVCIO | Wt. Lbs.<br>[kg] | С            | D/E                       | F         | G             | Н            | K       |
| 1300 | 4 [102]          | 200 [756]     | 270 [1021] | 400 [182]           | 3      | 1220 [553]       | 35 1/2 [902] | 29 7/8 [759]              | 61 [1549] | 43 5/8 [1108] | 21 7/8 [556] | 6 [152] |

### **ENGINEERING SPECIFICATION: ZURN Z1172-UN-75**

Large capacity Acid Resistant Coated interior and exterior fabricated steel grease interceptor with side sensor enclosure, internal air relief by-pass, bronze cleanout plug and visible double wall trap seal with removable pressure equalizing/flow diffusing baffle. Gasketed non-skid secured covers with removable lift handles, complete with flow control fitting. Includes encased fiberglass sensor box containing an electronic grease level sensor (specify right or left side)\*, a fiberglass display box with one green power light, one red grease level lights, audio alarm and junction box. Regularly furnished with inlet and outlet in high position.

#### Note:

- \*1. Sensor box is mounted on the left or right hand side of the unit when facing inlet (must be specified).
- 2. Power supply 120V GFCI.
- 3. User must drill holes for sensor box to junction box line and seal per local code requirements
- 4. Location of inlet from bottom of interceptor cannot be changed.