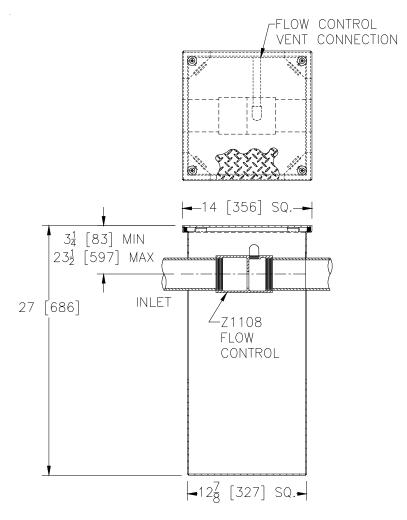

## **Z1108-83**GREASE INTERCEPTOR FLOW CONTROL ACCESS BOX

SPECIFICATION SHEET

TAG \_\_\_\_\_

Dimensional Data (inches and [ mm ]) are Subject to Manufacturing Tolerances and Change Without Notice

| Inlet/<br>Outlet<br>Size | Approx.<br>Wt. Lbs.<br>[kg] |
|--------------------------|-----------------------------|
| 3[76]                    | 75[34]                      |

## **ENGINEERING SPECIFICATION: ZURN Z1108-83**

Acid Resistant Coated interior and exterior fabricated steel access box with slotted openings for use with recessed Z1170 grease interceptor, complete with gasketed non-skid secured cover.