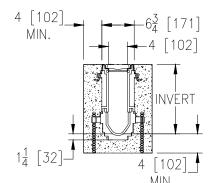

## ENGINEERING SPECIFICATION: Zurn Z886-HD-SW

Channels shall be 80 [2032] long, 6-3/4 [171] wide reveal and have a 4 [102] throat. Modular channel sections shall be made of 0% water absorbent High Density Polyethylene (HDPE). Shall have a positive mechanical connection between channel sections that will not separate during the installation and shall mechanically lock into the concrete surround every 10 [254]. Channels shall weigh less than 2.31 lbs. [1.05kg] per linear foot, have a smooth, 1-1/2 [38] radiused self cleaning bottom with a Manning's coefficient of .009 and .75% or neutral 0% built in slope. Channels shall have rebar clips standard to secure trench in its final location. Channels shall have HDPE SW Side Walls attached for an additional 9 [229] added to the standard

[51] No-Hub Bottom Outlet

1021 No-Hub Bottom Outlet

3 [76] No-Hub Bottom Outlet

6 [152] No-Hub Bottom Outlet

channel invert for additional flow capability shown in chart below. Shall be provided with standard DGC grates that lock down to frame. Zurn 5-3/8 [137] wide reveal Ductile Iron Slotted Grate conforming to ASTM specification A536-84, Grade 80-55-06. Ductile Iron grate is rated class C per the DIN EN1433 top load classifications. Supplied in 20 [508] nominal lengths with 1/2 [13] wide slots, and 3/4 [19] bearing depth. Grate has an open area of 28.1 sq. in per ft. [60,308 sq. mm per meter]. The 0.105 [2.66] thick Heavy-Duty Carbon Steel Frame Assembly conforms to ASTM specification A36 with 10 - 4 [102] long concrete anchors per 80 [2032]. Grate lockdown bars are to be integral to the frame. The frame is supplied with a powder coated finish. All welds must be performed by a certified welder per ASTM standard AWS D1.1. Frames Shall be produced in the U.S.A.