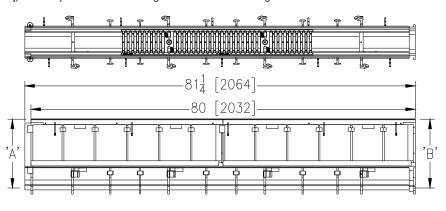

## **Z886-HD-SW**

SPECIFICATION SHEET

6-3/4 [171] WIDE REVEAL TRENCH DRAIN SYSTEM W/HEAVY-DUTY FRAME AND 9 [229] SIDEWALL EXTENSION TAG

Dimensional Data (inches and [ mm ]) are Subject to Manufacturing Tolerances and Change Without Notice

SPECIFYING ENGINEER IS RESPONSIBLE FOR CONCRETE ENCASEMENT AND REINFORCING BASED UPON APPLICATION AND LOCAL CODES

NOTE: + Actual Channel length is 81 1/4 [2064] to allow for overlap.

## ENGINEERING SPECIFICATION: Zurn Z886-HD-SW

Channels shall be 80 [2032] long, 6-3/4 [171] wide reveal and have a 4 [102] throat. Modular channel sections shall be made of 0% water absorbent High Density Polyethylene (HDPE). Shall have a positive mechanical connection between channel sections that will not separate during the installation and shall mechanically lock into the concrete surround every 10 [254]. Channels shall weigh less than 2.31 lbs. [1.05kg] per linear foot, have a smooth, 1-1/2 [38] radiused self cleaning bottom with a Manning's coefficient of .009 and .75% or neutral 0% built in slope. Channels shall have rebar clips standard to secure trench in its final location. Channels shall have HDPE SW Side Walls attached for an additional 9 [229] added to the standard

[51] No-Hub Bottom Outlet

1021 No-Hub Bottom Outlet

3 [76] No-Hub Bottom Outlet

6 [152] No-Hub Bottom Outlet

channel invert for additional flow capability shown in chart below. Shall be provided with standard DGC grates that lock down to frame. Zurn 5-3/8 [137] wide reveal Ductile Iron Slotted Grate conforming to ASTM specification A536-84, Grade 80-55-06. Ductile Iron grate is rated class C per the DIN EN1433 top load classifications. Supplied in 20 [508] nominal lengths with 1/2 [13] wide slots, and 3/4 [19] bearing depth. Grate has an open area of 28.1 sq. in per ft. [60,308 sq. mm per meter]. The 0.105 [2.66] thick Heavy-Duty Carbon Steel Frame Assembly conforms to ASTM specification A36 with 10 - 4 [102] long concrete anchors per 80 [2032]. Grate lockdown bars are to be integral to the frame. The frame is supplied with a powder coated finish. All welds must be performed by a certified welder per ASTM standard AWS D1.1. Frames Shall be produced in the U.S.A.