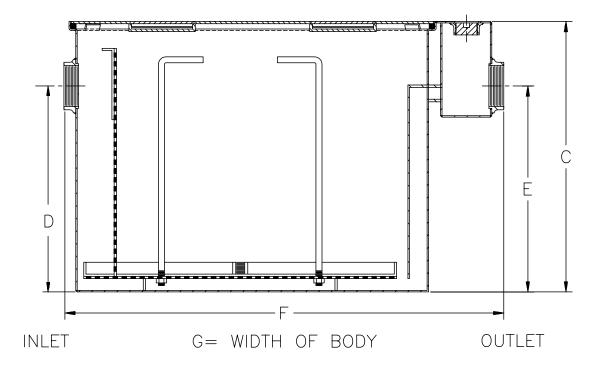

## Z-1172-91 LARGE CAPACITY GREASE INTERCEPTOR

TAG \_\_\_\_

Dimensional Data (inches and [ mm ]) are Subject to Manufacturing Tolerances and Change Without Notice

|      | Inlet/  | Flow Rate  | Capacity    |            | . v           | Approx.     | Dimensions in Inches |           |           |           |
|------|---------|------------|-------------|------------|---------------|-------------|----------------------|-----------|-----------|-----------|
| Size | Outlet  | G.P.M.     | Water       | Grease     | o. of<br>over | Wt. Lbs.    |                      |           |           |           |
|      | Size**  | [L]        | Gal. [L]    | Lbs. [kg]  | žŭ            | [kg]        | С                    | D/E       | F         | G         |
| 1900 | 6 [150] | 500 [1890] | 1440 [5443] | 1000 [454] | 3             | 2857 [1297] | 98 5/8 [2505]        | 93 [2362] | 84 [2134] | 48 [1219] |