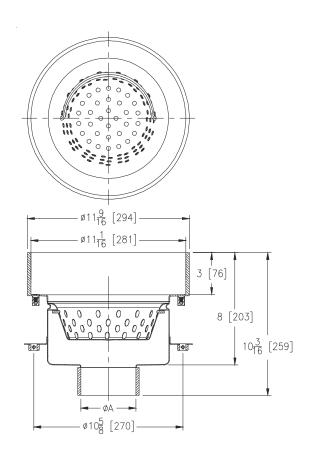

## 11-9/16[294] DIAMETER ROUND INDUSTRIAL FLOOR DRAIN W/3 [76] TALL SOLID RIM

| SPECIFICATION SHEET |
|---------------------|
| TAG                 |

Dimensional Data (inches and [ mm ]) are Subject to Manufacturing Tolerances and Change Without Notice

## Engineering Specification: ZURNZ1800-12B-82

11-9/16" [294mm] Diameter x 6" [152mm] deep, 18 gage, all type 304 (CF8) stainless steel round industrial floor drain, reinforced top frame with 3" [76mm] tall solid rim for partially recessed installation, perforated removable sediment bucket with lift handle, pre-sloped bottom sump, and pre-pour stabilizing anchor tabs.